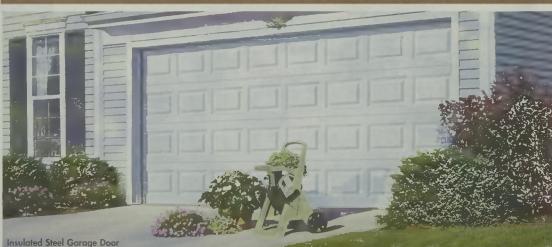

## 8'x7' Insulated Steel Garage Door

2-layer construction:

steel + insulation. White

- **7/8**" thick insulation; quiet operation
- 3-year warranty on hardware

15-year warranty on door Model 183 (466245)

9'x7' Model 183 (466259) \$309