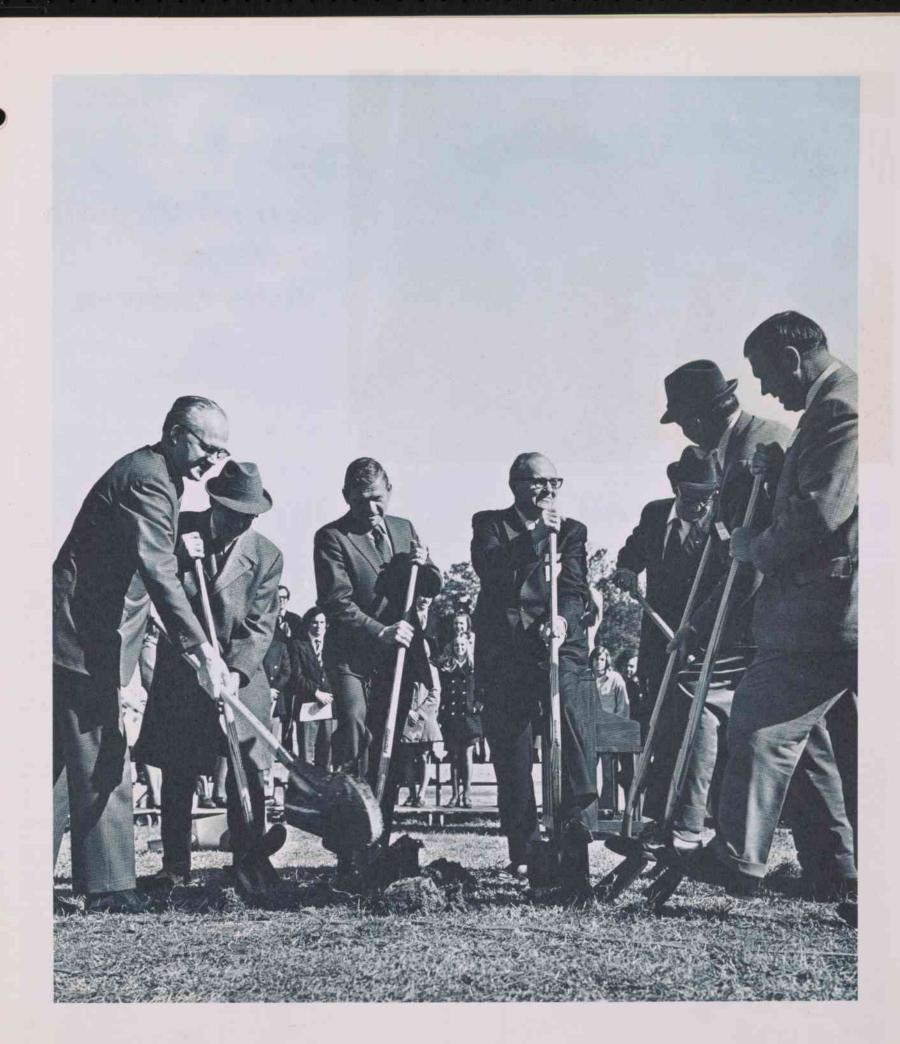

Chowan College and Murfreesboro officials turn the first shovels of earth as construction officially begins on Chowan's new science-engineering facility. Left to right are: Dr. Bruce E. Whitaker, President of Chowan College; Dr. Melvin Kankle, Chairman, Board of Advisors; W. W. Hill, Mayor, Town of Murfreesboro; H. Douglas White, Chairman, Executive Committee of the Board of Trustees; P. Ronald Jenkins, President, Murfreesboro Chamber of Commerce; M. E. Valentine, Chairman, Board of Trustees; and Don G. Matthews, General Chairman, "Mission Possible" campaign. (See Story on Page 3.)