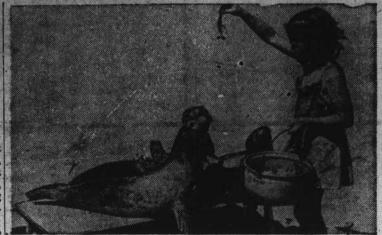

The council of the state bar will meet on October 24, Cannon

Scheduled to speak on the pro-

PETS FROM THE DEEP . . ! Little Shireen O'Brien feeds some home ess seals at Seaside, Ore. Baby seals, separated from their moms and sops, are picked up on the beach almost every year at this time. Processional hunters kill the seals for their skins, thus leaving the babies ted and the little ones are usually washed ashore.