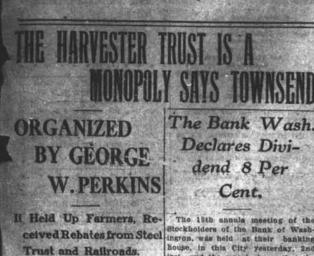

AN INVESTIGATION

Perkins Now Financing the Roosevelt Campaign as

a Reward.

TEDDY SUPPRESSED

ial to the Dally News ashington, May 3 .-- Now overy that Burdette D. Townsen one of Mr. Rossevelt's special trust JOHN HAWKINS COMMITS costigators, was assigned, in 1906

and that he reported it was a no trust oly in every sense of the word; that it was holding up farmers, receiving rebates from the steel trust and rall-roads, and that the trust was organad by George W. Perkins, who is

My Dossevelt said recently that on never had any reports suppressed. But this report was surpressed. The suble never heard of it. It died by he chloroforming process, as a re-alt of Mr. Ressevelt's order to his

suit of Mr. Rosseveit's order to his attorney general not to start suit against the harvester trust. While Mr. Rooseveit was protect-ing the harvester trust from prose-cases to the federal government that organization fran being driven from Missouri. Okahoma and other states whost legal machinery was not under the domination of Wall Birrest.

rectly allied with that group of Standard Oll and commercial aggre-

gations commonly known as the stee trust, the coal trust, the railroad trust, the banking trust, etc. Retruck the banking trust, etc. Re-bates, subsets of raw materials, ex-tending for rotunal of banking credit, can all be manipulated, with a dis-criminating favor which is churder-aus to the competitors of the Inter-national Harvester Company. This, then, is the kind of informa-tion. Theorem Recompetition of the

tion Theodore Roosevelt had on the harvester trust when he instructed his attorney general ato to start suit olina. without letting him know, with the uence that suit was never

Considering these facts, is it any nder that George W. Perkins, or-nizer of the illegal harvester trust and directly of the illegal steel trust a disciply of using a steel frank, or might beday be in the penitent-y if Mr. Roosevelt had not tree in immunity from prosecution, ant \$4 a yote in New York City The hope of again placing Mr. Rosevelt in the White House?

## BANK OF WASHINGTON

The Bank of Washington stockholders held their regular annual ficers and directors were elected for the ensuing year: President Jonahear of any for elister of Mrs. T. B. Bridgman. Baughton and Mrs. W. B. Morton Rodman, John H. Small, Judge G. B. Who accompanied by Mr. Morton left this morning for Williamston to at-gaw, John K. Hoyt, T. Harvey My-ers, Harry McMullen and Dr. John G. Blount. than Havens, Than Havens, vice-presented than B. Albert Willis, Miss Stella Phillipa boro, a former citizen and clever Redman, John H. Small, Judge G. H. with Jim Weston, Miss Olivia Jord-knight of the grip was on our streets