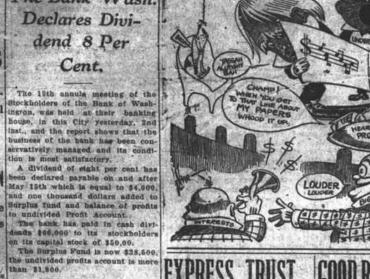

## BANK OF WASHINGTON

The Bank of Washington stockholders held their regular annual ficers and directors were elected for the ensuing year: President Jonahear of any for elister of Mrs. T. B. Bridgman. Baughton and Mrs. W. B. Morton Rodman, John H. Small, Judge G. B. Who accompanied by Mr. Morton left this morning for Williamston to at-gaw, John K. Hoyt, T. Harvey My-ers, Harry McMullen and Dr. John G. Blount. than Havens, Than Havens, vice-presented than B. Albert Willis, Miss Stella Phillipa boro, a former citizen and clever Redman, John H. Small, Judge G. H. with Jim Weston, Miss Olivia Jord-knight of the grip was on our streets