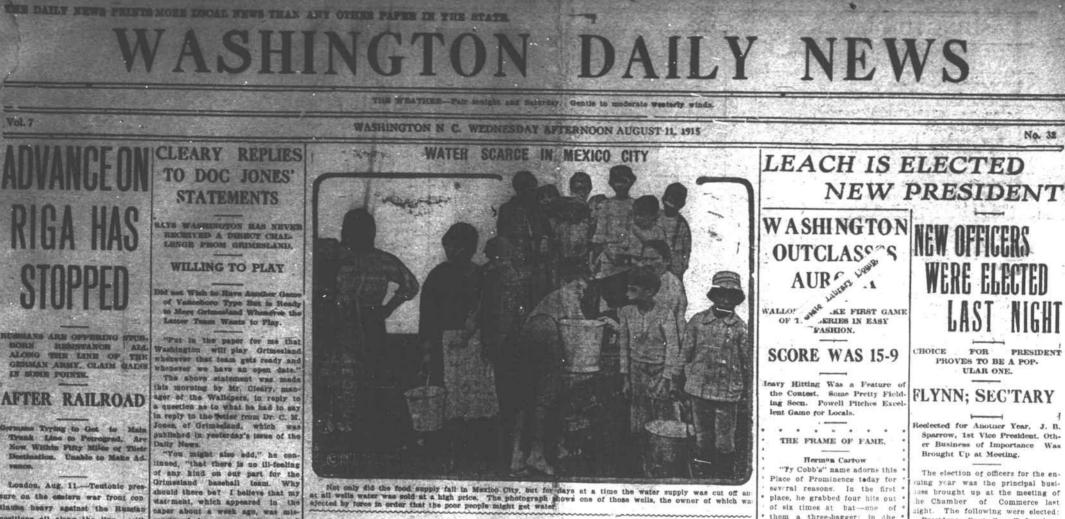

**URGES CIT** 

sure on the emstern war front con tlauba heavy against the Rungian positions all along the line, with steady retirement of the Grand Duk-Nicholas troops in most of the sec tors Northeast of Warsaw and up to

the Baltic provinces the Russian are making their most determined stand. Increasingly strong resist ance is indicated in this territory, where serious breached would men ate the new Russian lines of defense.

In the Baltic provinces, Petro grad claims the Germans are being ed back from Bigs on land while on the water an attempt by German battle set to break through the mice barriers defending the en-trance to the Gulf of Riga wa-beaten off.

The Ramians also assert they have checked German advance guards in the Vilkomer district where the inveders are within fifty mil