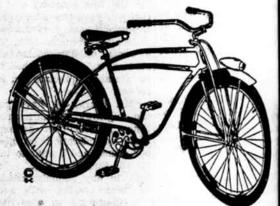

Wheel Goods

Bicycles, Tricycles, Wagons, Etc.

Every boy (or girl) will welcome a bike at Christmas. A bike is a most practical gift. See our line today. Select the one you want and we'll keep it for you till Christmas. A small down payment and a little each week will hold it for you. Select yours now while our stock is complete.