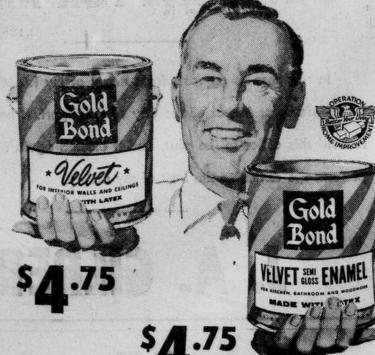

## Gold Bond Welvet Paint or the new latex enamel in matching colors

Now you can paint any room in your home ... Gold Bond Velvet for walls and ceilings; new Velvet semi-gloss enamel for woodwork, kitchen and bath. Here are matching colors in two famous Gold Bond Velvet Latex Paints ... both so wondrously easy to use. Just stir, dip your brush or roller and start painting. Velvet flows on easily - dries in minutes to a beautiful, smooth finish.

## FREE

Three packages of Burpee seeds - Zinnias, Marigolds and Snapdragons . . . your Velvet spring flower garden. This 75c packet given free with your purchase of Gold Bond Velvet or Velvet Enamel.

Enamel flows out smoothly, freely. Ideal, too, for kitchen or

No more messy clean up . . . simply wash roller or brush in warm, soapy water. In just sec-

a roller, both Gold Bond

enamel go on easily. Both dry

dirt wipe off Velvet and Latex Enamel with soap and water.