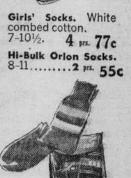

SMART SHOPPERS LOOK FOR YOU IN THE

treatments, trims. White and Blouses 3-6X, 7-14. 77c

Boys' Sport Shirts. Popular prints in 100% wash & wear cotton. Fullcut, shortsleeves

styles in choice of plaids or solids. Washfast colors, Reg. \$3.99.... 3.77 \$2.99 Little Girls' Sizes 4-6x...3