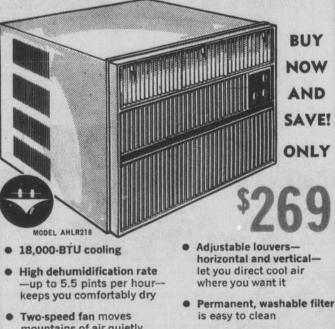

## COOL-OFF IN A HURRY! Hotpoint 18,000 BTU AIR CONDITIONER

mountains of air quietly Rust-Guardian finish Adjustable thermostat Quiet rotary compressor control lets you select the cooling level you want Aluminum rear grille