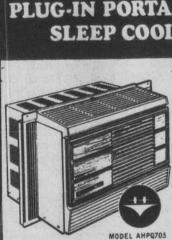

- PLUG-IN PORTABLE LET'S YOU **SLEEP COOL TONIGHT!** 
  - Hotpoint 7-1/2 AMP., 115-VOLT PORTA-COOL AIR CONDITIONER 5,000-BTU cooling, 115-volt plug-in operation
- Quiet two-speed fan--hardly more than a whisper
- Five-position air director lets you direct cool air
- where you want it Ventilation control lets you freshen room air
- "Fan" and "Cool" cycles provide year-round usage
- Rust-Guardian finish prolongs life of case
- Quick-Mount side panels and center-balance design speed easy installation Lighter weight makes it easy to handle
- · Flip-out filter is easy to remove, clean and replace
- Top air discharge provides canopy of no-draft cooling
- Adjustable thermostat control lets you select the
  - cooling level you want SPECIAL ONLY