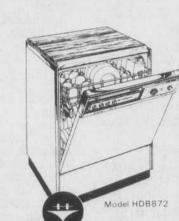

## FOR MOM!

FROM HOTPOINT AND BLAKE'S

**BUILT-IN** DISH-POTWASHER

11 Cycle Selections featuring Dish & Pot Washer - designed to remove dried-on and bakedon soils from pots, pans and casseroles Wash-Natural Dry - to save

- Portable now easily built in later
- 10 Cycle Selections featuring Dish & Pot Washer - designed to remove dried-on and bakedon soils from pots, pans and