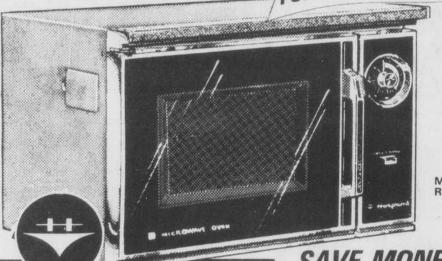

### BETTER COOKING IN LESS TIME!

Hotpoint's Microwave Oven does more than save on cooking time. Vegetables taste fresh and are attractive in appearance. Meats cook tender and succulent! Lets you cook right on serving dishes glass, ceramic or some plastics - to reduce clean-ups. Because the oven stays cool, it wipes clean in a jiffy, no baked-on spatters.

With less cooking time and less clean-up time, Mom has a chance to spend more time with her family doing the fun things in life.

SAVE MONEY!

SAVE TIME! Can cut hours of cooking to minutes! Thaw a 4 lb. roast in 16 min. ... Bake a macaroni & cheese casserole in 8 min.,

a 3 lb. cut-up chicken in 23 min. SAVE FOOD! Refreshes left-overs in minutes!

Retains their good flavor! SAVE ENERGY! Energy savings can result from some

specific kinds and quantities of foods.

**CUSTOMER CARE** ... EVERYWHERE Hotpoint Fast, Dependable Service