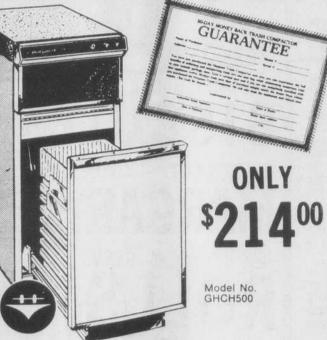

### Money-Back Guarantee on the new rash compactor

- Helps eliminate daily
- trips to the garbage can An average family of four can put one week's trash accumulation into one compact bag
- Everytime the drawer is closed a deodorant spray is released. helps control odors.
- Can be built-in or used as a free-standing unit.