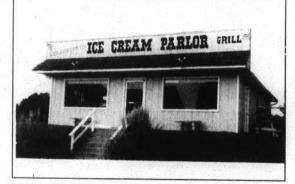

Only 8 shopping days 'til Christmas

**604 OCEAN DRIVE**. Driftwood Motel. Great business opportunity with this second row 15-room motel which has undergone extensive remodeling. \$650,000.

6235 OAK ISLAND DRIVE. Beverage Barn. Great business opportunity in high density area. Many features great for existing wine shop. Walk in and start business.