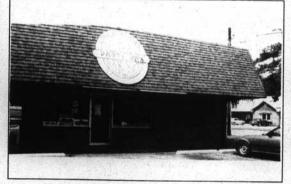

LONG BEACH ROAD. Commercial property adjacent to Larry Price Boat Sales. High, well-drained lot has been cleared, grassed, and has nice trees. Small mobile home on property. \$89,900.

**801 N. HOWE STREET.** The Party Pax -- this operating beer and wine store offers a great opportunity to step into a popular Southport business. \$88,000.