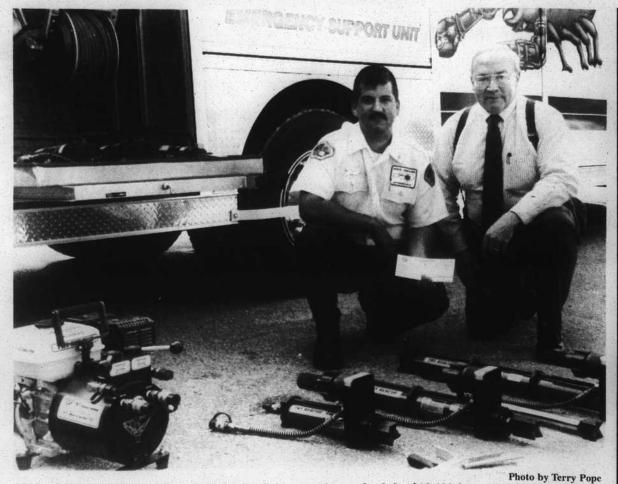

#### 18 -- The State Port Pilot, Southport, North Carolina, Wednesday, April 22, 1998

Leland Volunteer Rescue Squad chief John Grimes receives a check for \$13,432 from state insurance commissioner and fire marshal Jim Long. Brunswick County matched the funds to purchase extrication lifesaying tools.

State insurance commissioner and fire marshal Jim Long presented a check for \$13,432 to Leland rescue chief John Grimes on Thursday. Grimes said the money will be matched with capital reserve funds set aside for rescue squads in the county's 1997-98 budget.

The money will be used to purchase extrication tools to help save crash victims. The 10,500-pound system is being bought from TNT Rescue Systems of Ashippun, WI, and will replace a 5,000-pound system that has become outdated.