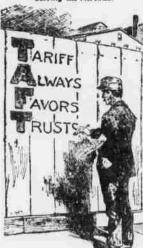

### TARIFF SUPPORTS THE TRUST

Cleveland's Secretary of the Interior

Speaks on Paramount issue. It is useless for representatives of the Repaidlem party to desire hostilly to trusts while they maintain the protective tariff. The protective tariff which they made and which they support makes and supports the front. The trusts with their tariff when the trust with their tariff. Speaks on Paramount Issue. trust. The trusts, with their tarial protected monopoly, control the raw uniterials and therefore look at their mercy the manufacturers as well as consiners. Individual enterpoles is artificially checked, and the reasonable chances of the average man are de-

artificially classical, and the reasonable chances of the average man are destroyed.

For a long time an effort has been made to deceive the indexes with the claim that a protective tariff was intended to protect his wages against foreign pauper labor. With the combination of perotected indinaries destroying competition among employers, with no restriction against pauper labor coming to take the laborar's job, with inflated stock and bond issues absorbing the profits from increased prices brought about by the tariff, this regiment has failed. At last the Republican party pathetically admiss that the ligh tariff is be give passive to those who held the watered stocks of the tariff pretected issues.