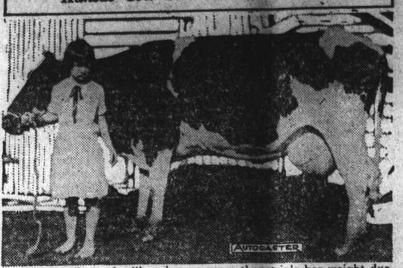

Kansas Cow Sets New Milk Record

Twelve gallons of milk a day, or more than triple her weight during the last four weeks, is the record of the Holstein cow owned by R. P. Brown of Columbus, Kas. Her average has been 96 lbs. per She weighs 900 pounds.