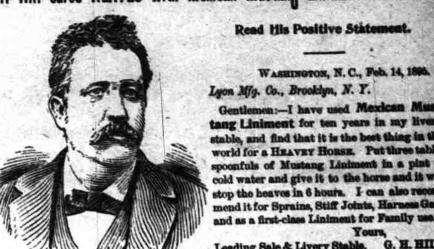

## Ten years' use of Mexican Mustang Liniment in a Livery Stable

For Sprains, Stiff Joints and Harness Galls. Mr. Hill cures HEAVES with Mexican Mustang Liniment in 6 hours.

Read His Positive Statement

WASHINGTON, N. C., Feb. 14, 1895. Luon Mfg. Co., Brooklyn, N. Y. en:-I have used Mexican Mustang Liniment for ten years in my livery stable, and find that it is the best thing in the world for a HEAVEY HORSE. Put three tablespoonfuls of Mustang Liniment in a pint of cold water and give it to the horse and it will stop the heaves in 6 hours. I can also rec mend it for Sprains, Stiff Joints, Harness Gal