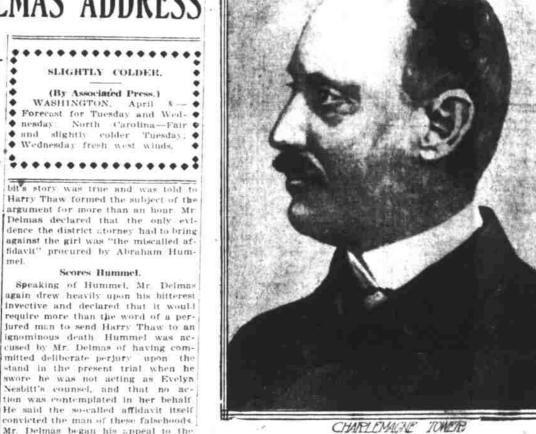

CHARLEMAGNE TOMET

District Attorney Jerome during the NEW YORK, April 8 .- Charlemagne Tower, American ambassador to Germany was the guest of honor tonight at a dinner tendered him by the New York Staats Zeitung, at the Manhattan Club, at which over 300 per-"We have no right, if the real facts were known, to be here trying sons prominent in business and official life in New York and other cities this man, and would be absolutely were present. "Had you heard these words" con-

Hermann Rider, editor of The staats Zeitung, presided, and the toast list included speeches by Ambassador Tower, S. N. D. North, director of the census, Congressman Richard Baytholdt, and Melville F. Stone.

Ambassador Tower made the principal address and in the course of his speech dealt largely with the relations between the United States and Germany. The other speakers also referred to the connection between the United States and the German Empire