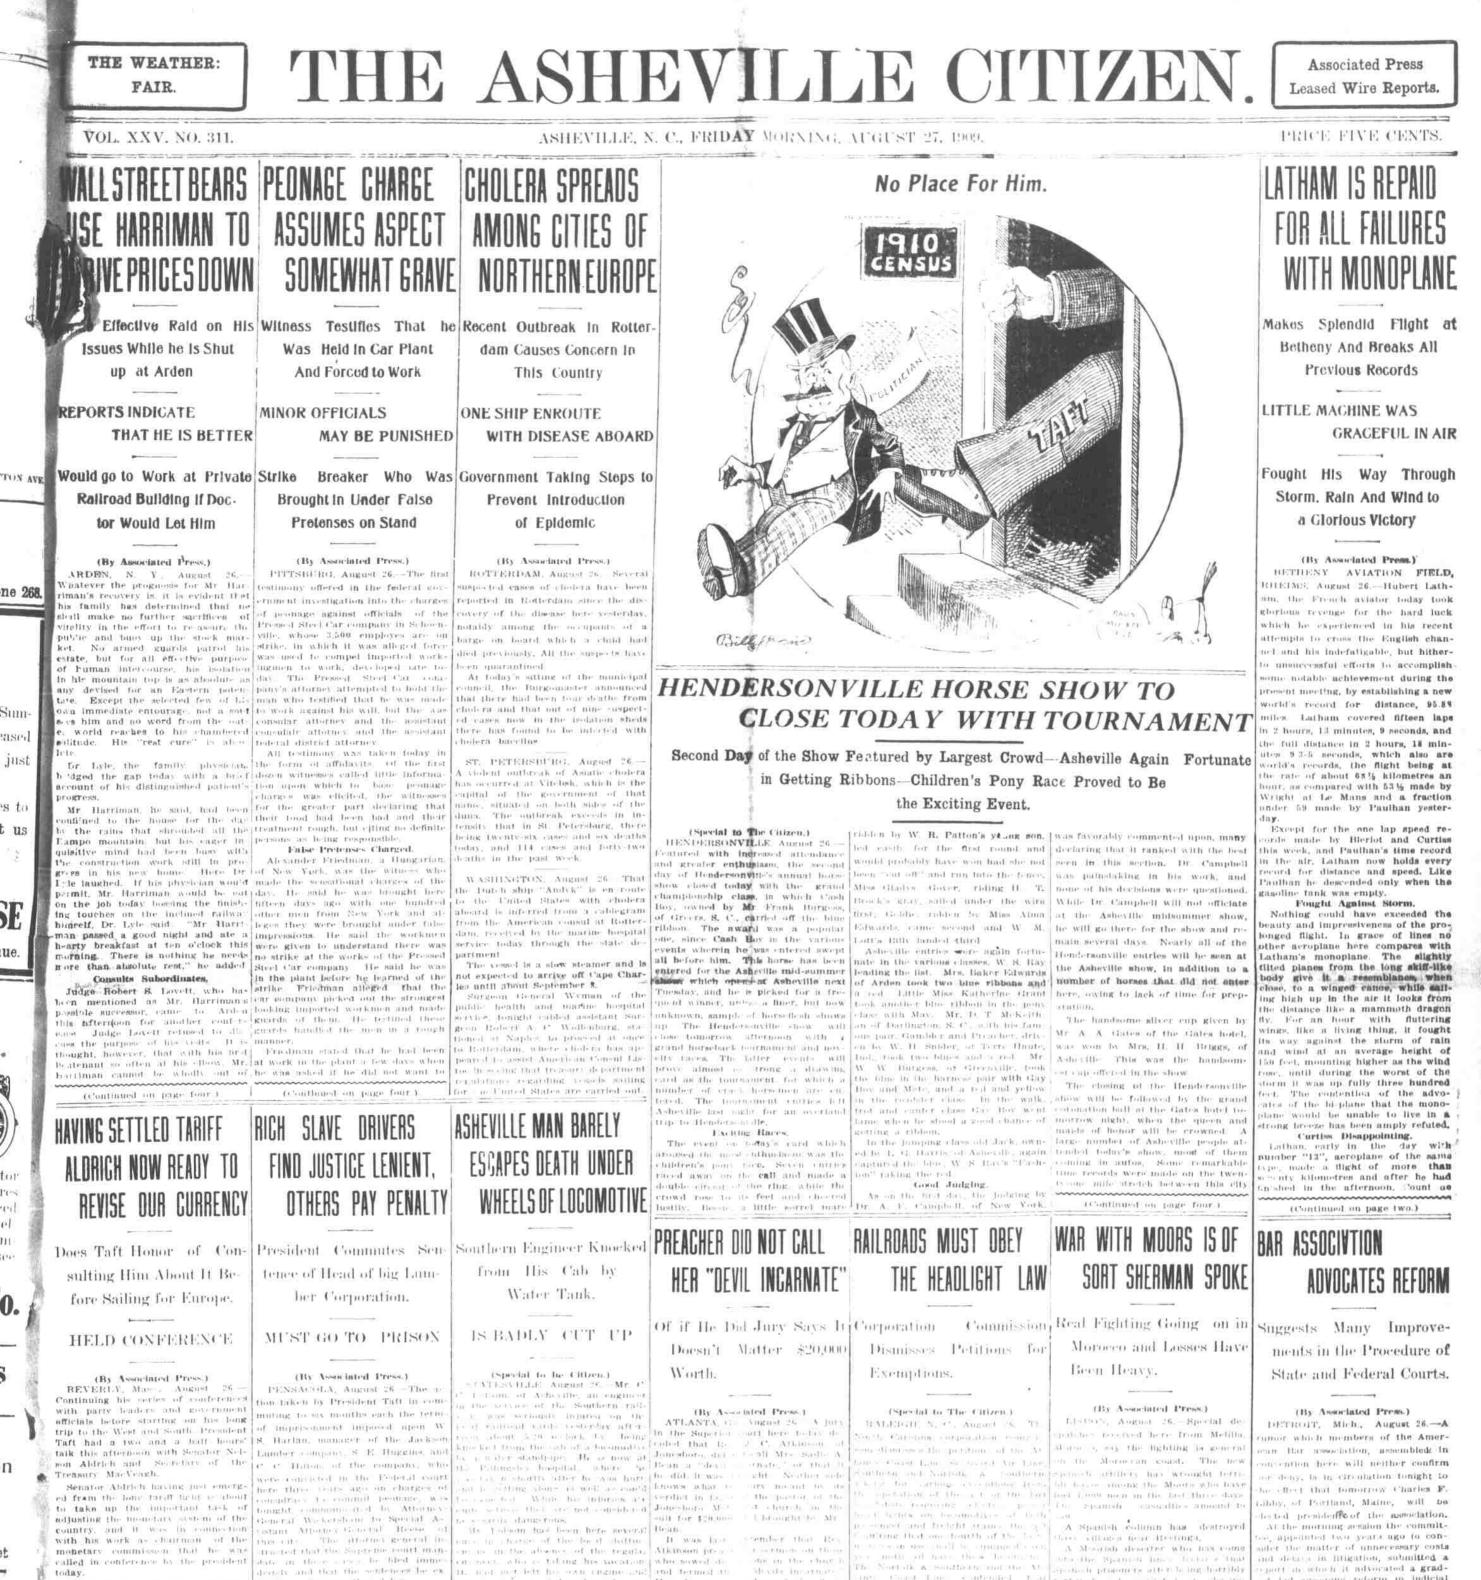

today. and writing, particle delay-Mr. Taft was auxious to ascertain If is expected that the United State marshally I have for the At whether or not the monetary commission will be ready to report its build field of you on Mousine with the recommendations this writer. It is three prizons, named as well as br Grave and it contacher, two other understood that a definite answer was not given today.

officers of the furnier compare who There has been talk of calling contone contracted at the some time and gream in extra session in the fall of down writences is imposed by the 1910 to begin consideration of legisunt were not les and by executive lation looking to the enactment of s lien. such changes in the monetary system. Harton is one of the weathings and

as the commission may de- in exped