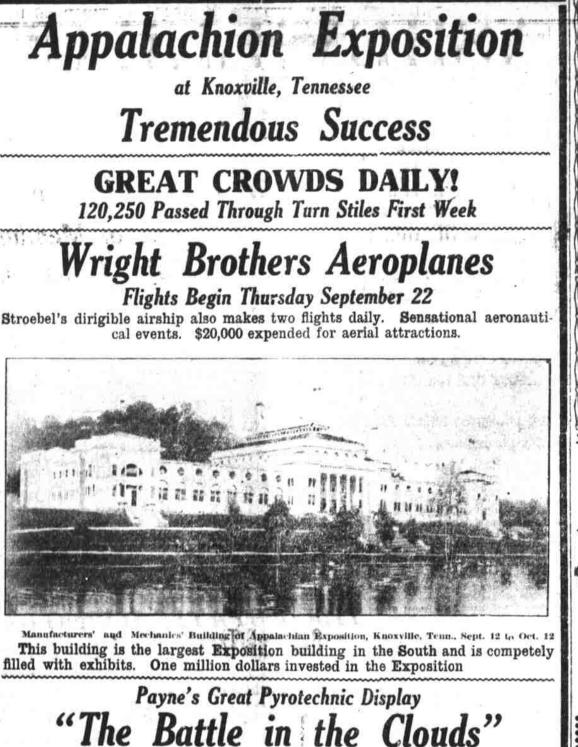

tal tomorrow. The program bebecome even more popular than it is gins with addresses of welcome by at present. Governor Jos. M. Brown, Mayor Rob-A clear knowledge of the now ert F. Maddox and Judge Robert T. rules can not be obtained without careful study and the average football Georgia division enthusiast may not have the time to devote to this department of the espond for the visiting delegates. game. That is why it is argued that All of the officers of the grand lodge the football managers should institute some system by which every im-Grand Marshal E. L. Pilsbury, although threater portant detail of play may be chronicled without delay. It is believed there are plenty of well posted young men at the college who would jump at a chance to be of service in this direction. **Blankets!** 



THE ASHEVILLE CITIZEN, MONDAY, SEPTEMBER 19, 1910.



Visit Knit Underwear Department-Second Floor

# Best Kid Gloves for Autumn

We are sole agents for the celebrated ""Centemeri" kid gloves. They are a superior make, both in point of beauty and durability.

You'll find a correct assortment of colors and sizes. "Centemeri" gloves sell for \$1.90 and \$2.00 pair.

Other kid gloves in black, white and colors, for \$1.00 to \$1.75 pair.

Buy here and be satisfied.



Football Will be Puzzle

To Spectators This Year

There is no doubt that the football former years could guess whether rules committee has done its work team was guilty of holding or offconscientiously and probably with exside play, will be at a loss to know cellent results, but no provision has what is going on unless there i