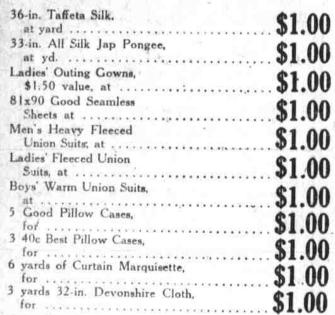

## FRIDAY, SEPTEMBER 29 Your Dollars Will Go Further If You Come Here First

|   | 45-in. All Wool Storm Serge,<br>at yd | \$1.00 |
|---|---------------------------------------|--------|
|   | 6 yds. of 25c Dress Ginghams,<br>for  | \$1.00 |
|   | 4½ yds. of Underwear Crepe,           | \$1.00 |
| - | 6 yds. of wide Cretonne,              | \$1.00 |
|   | 9 yds. of nice Striped Outing, for    | \$1.00 |
|   | 5 yds. of Finest Quality Percale,     | \$1.00 |
|   | 5 yds. of 32 in. Romper Cloth,<br>for | \$1 00 |
|   | Ladies' Muslin Gowns,                 | \$1.00 |
|   | Children's E. Z. Union Suits,         | \$1.00 |
|   | Children's 2 pc. Suits,<br>for        | \$1.00 |
|   | 4 yards of navy blue Poplin,<br>for   | \$1.00 |
|   |                                       |        |