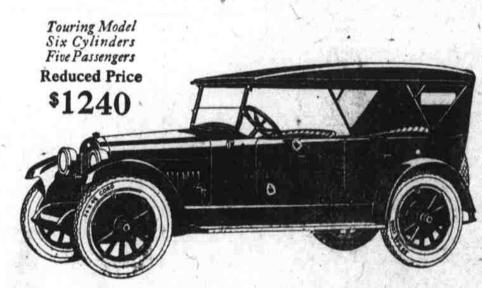

Now showing! The newly improved Nash, a more wonderful value than ever before. Come in and see the new-type ventilator on the cowl; the big, husky

bar across the front of the side members of the chassis: the oil kipp equipment; the new steering mechanism; such added refinements as and the new barrel headlights that may be quickly focused to any angle.

FOURS and SIXES

Reduced Prices range from \$915 to \$2190, f. o. b. factory

# NASH

BROWN MOTOR CO.

THE FLOWER SHOP Middlemount Gardens Asheville's Telegraph Florist

Because of its germ destroying