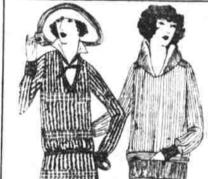

Sizes 8 to 17, fine wool

Women's House Frocks of good quality percale and ginghams; neatly trimmed - yo

Women's Suits

Materials

Canton Crepes, Tricotines and Poiret Twills

You will not be disappointed.

up to ..... \$75.00