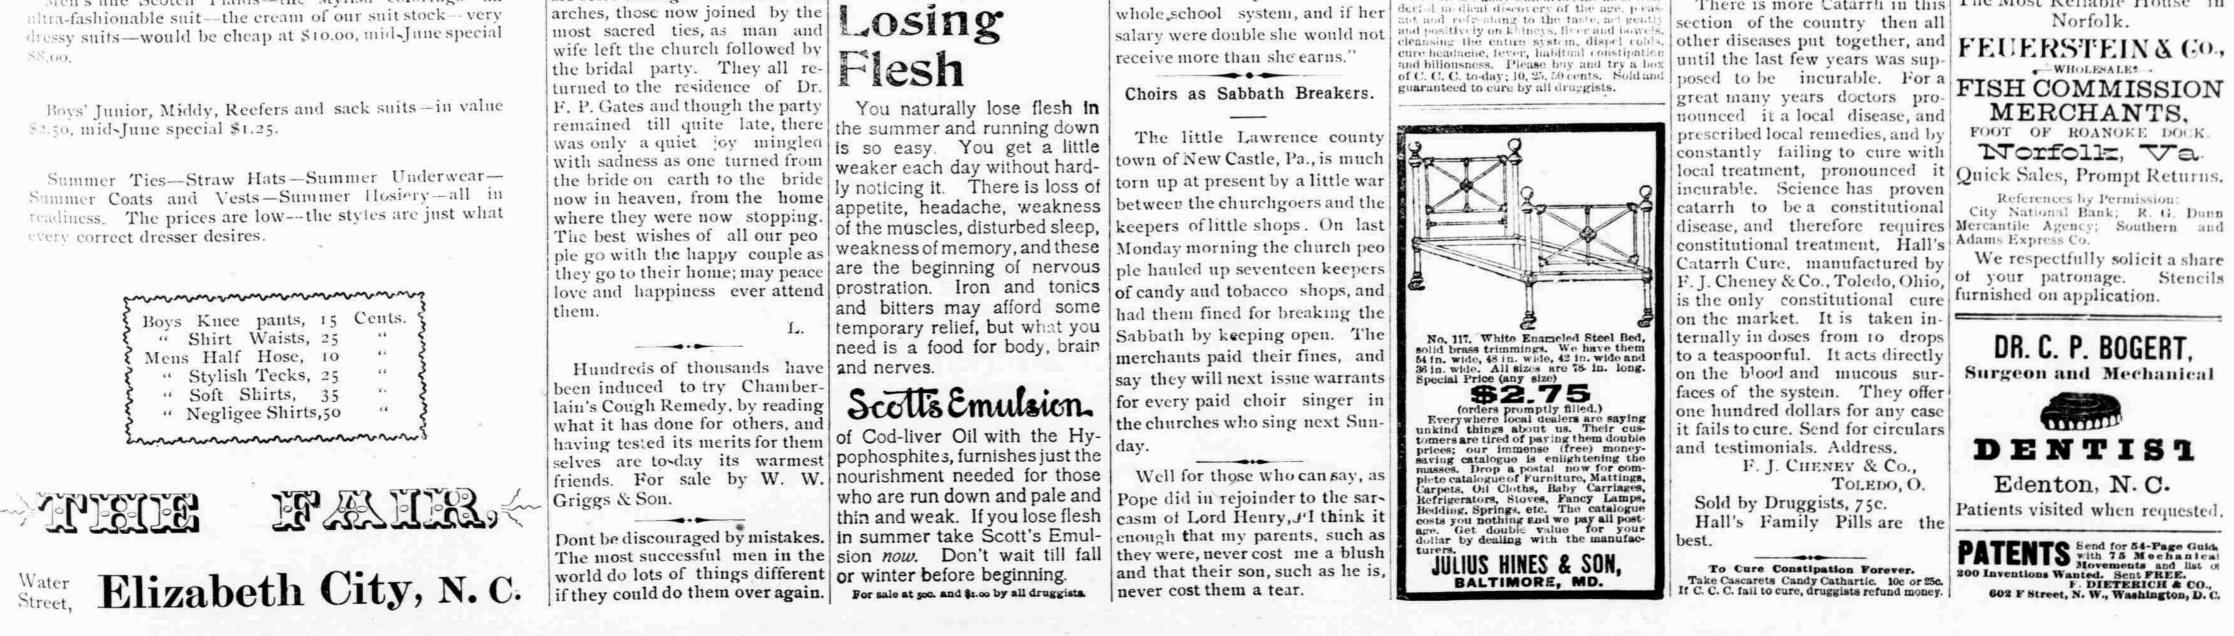

in plaids and mixtures-handsomely tailored-every suit a winner-mid-June special \$6.00.

Men's fine Scotch Plaids-the stylish colorings-an ultra-fashionable suit--the cream of our suit stock--very into the hearts of all present as the couple walked under the bridal arch. The ceremony was solemnly rendered by Rev.G. D. give careful consideration to the them in the way of toil and pas it heals up. Langston. Then while sweet mu- claims of that gentleman. sic stole through the doors and

tience and soul weariness. Hers Everybody Says So. is the most responsible of the

Concernets Candy Cathartic, the most wonderied in dieal discovery of the age, pleas-

out suffering the loss that attends it .- Southern Cultivator.

There is more Catarrh in this The Most Reliable House in

ESTABLISHED 1886.