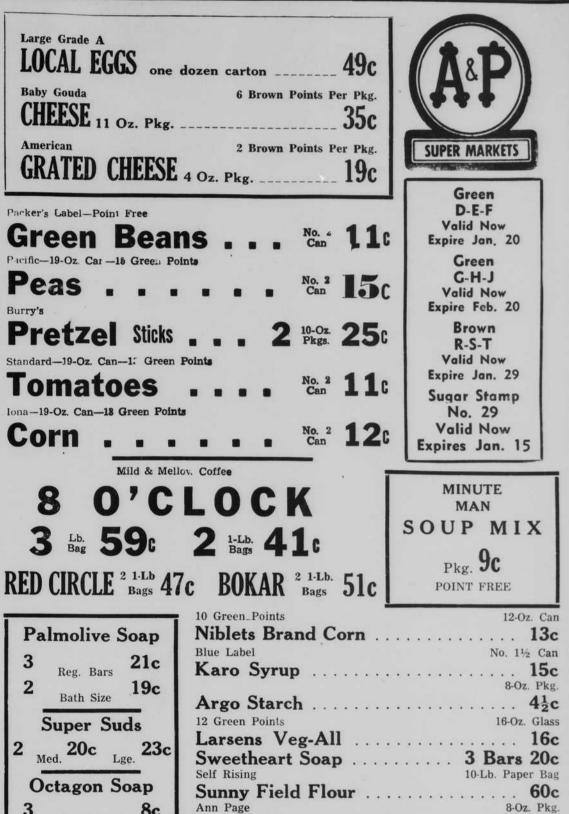

**RED CROSS PLANS** 

In addition to the home service In addition to the home service work, schools in home nursing and Stamps regularly.

have been conducted, and thous-EIGHT INCHES OF SNOW ands of pieces of material have FELL HERE LAST WEEK been made up for soldiers and

refugees by ladies in the county-King winter really visited Brematerials being furnished through vard and this section last week end when about 8 inches of snow fell here.

Traffic was interrupted and the opening of schools was again delayed, but town and state highway forces did an excellent job of cleaning off the streets, sidewalks and highways in record time. Strange as it might seem, no

serious accidents were reported and traffic was quickly restored to normal

The snowfall was rather general all over the state.



"The Red Cross is serving in

"and it will continue to serve if

MARINE PVT. WILLIAM M.

speaker.

lin speaker.

| is also anticipated that the fund<br>l be increased.<br>in the near future another wing<br>the institution will be needed<br>a nurses' home will be argeted<br>the institution will be received<br>the institution will be the institution will be received<br>the | Selica, Brevard, Route 1.                                                                                                                                                                             | 1945 production. Can use eggs<br>practically year 'round. Excel-<br>lent premiums paid. Baby chicks                                    | <b>3</b> Giant Bars <b>14C</b> Ann Page                                       | ui