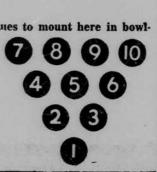

BOWLING INFO ... Interest continues to mount here in bowling, and thanks to The Echo, we are this week carrying a diagram at the right giving pin identification. Ten pins are set in standard triangular arrangement with twelve inches between all pins, center to center. To further enjoy the game identify the pins by their proper number.