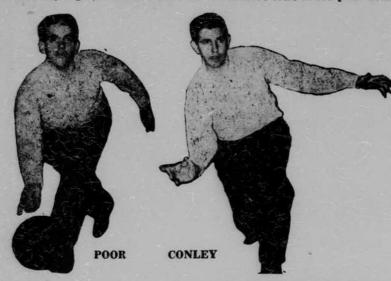

PAGE TWO

Oc

FROM THE ECHO . . . L. C. Poor of the Clear Paper team began the elite "600" club at Ecusta on October 15 with a three-game total of 639 pins. For this three game total L. C. has scores of 220, 245 and 165. Poor's 245 pin game and 639 pin set score plus his handicap of 20 pins Mills River by the score of 60-56. at that time gave him a total of a 265 pin game and a 699 pin set, the highest individual game and set scores of the season thus far in the Men's Handicap League play. Tom Conley joined Poor's "600" club on 49-26 Thursday night, December 17th with a set score total of 605 pins. Tom's

three game series included games of 171, 230 and 204 pins. With his handicap of 24 pins Tom is credited with a 254 pin game and a 677 pin set, which gave him high individual game and set honor for his team, which is known as the Bums. At this writing twenty-six bowlers have made the "500" club of the Men's Handicap League and thirty-one bowlers have achieved this honor in the men's Scratch League. However, the "200" club has fewer members in each league with twenty bowlers listed in the handicap league and twenty-five 200 club members listed in the scratch league.