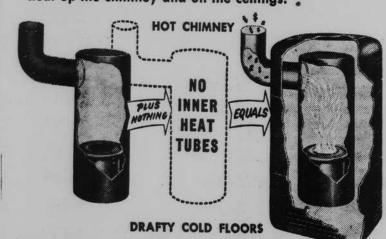

But ORDINARY HEATERS cannot and do not give you warm floor heating in every room because they waste heat up the chimney and on the ceilings.

Siegler is not a space heater that wastes heat forcing you to live in one or two rooms with cold floors.

FLOORS

the-Flame heat, doesn't waste it up the flue as ordinary heaters do. This extra, patented inner heater is built right into the heart of the hottest fire. It captures the 4 Times Hotter heat from the burner flame SAVE UP TO 50%