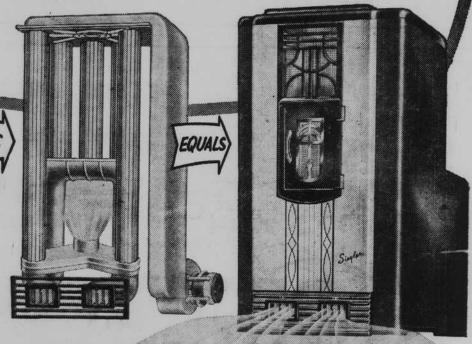

### NOW! You can afford WARM FLOOR HEATING JUST LIKE A FURNACE... BUT WITHOUT ALL THE

COSTLY DIRT COLLECTING PIPES AND REGISTERS

SIEGLER has TWO heatmakers working together on ONE fire to heat every room in your home!

**HEATMAKER No. 1** 

PLUS HEATMAKER No. 21 The powered-air, inner heat tubes. Room air is forced through the heart of the hottest fire...and poured over

your floors.

Tropical Floor Fleat

QUICKLY GETS TO THE BOTTOM OF THE COLD FLOOR PROBLEM