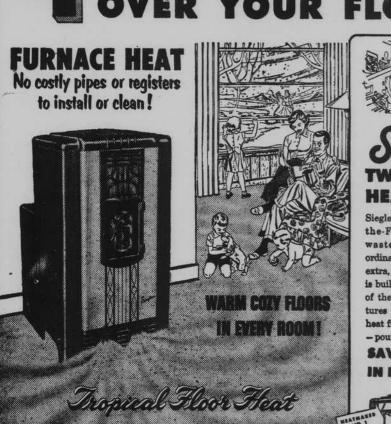

### NOW! You can afford WARM FLOOR HEATING JUST LIKE A FURNACE... BUT WITHOUT ALL THE

COSTLY DIRT COLLECTING PIPES AND REGISTERS

SIEGLER has TWO heatmakers working together on ONE fire to heat every room in your home!

# No costly pipes or registers to install or clean!

Look at these exclusive

- SIEGLER features • Two-in-One Heatmaker
- Saves up to 50% in fuel
- Sieglermatic Draft ends soot and smoke Silent-Floating super quiet motor mount
- Lifetime porcelain enamel finish
- 6-way directional Tropical Floor Heat Cast iron construction
- Kleen-Fire burner, cleans as it heats
- Summer cooling at the turn of a switch

FLOORS

the-Flame heat, doesn't waste it up the flue as ordinary heaters do. This extra, patented inner heater is built right into the heart of the hottest fire. It captures the 4 Times Hotter heat from the burner flame SAVE UP TO 50%