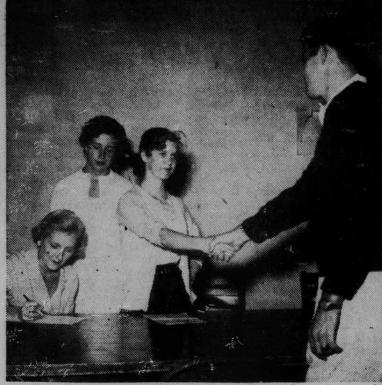

STEVE DAVIS, president of the student body, welcomes the 450th student who registered for classes at Brevard. Seated at left is Mrs. C. Edward Roy, recorder for Brevard College and standing directly behind her is Nancy Edwards, a day student from Brevard.