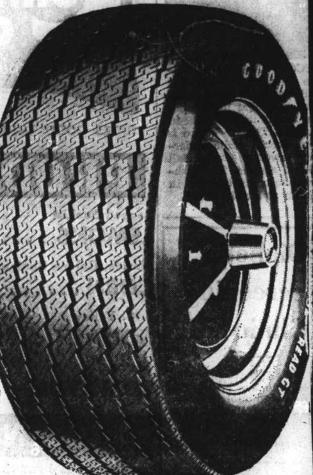

"78 SERIES"

NEW! POWER-BELT

700x13 — C78x14 — E78x14 — F78x14 G78x14 — H78x14 — F78x15 — G78x15

**BUY 2 POLYGLAS** 

TIRES FOR \$65.00

NEW TIRES - NOT

**FOR** 

"70 SERIES"

White lettered tires for the man who knows how to handle

a high performance car.

LISTED

E70x14 - F70x14 - G70x14 H70x14 — E70x15 — F70x15 G70x15 - H70x15

**BUY 2 WHITE LETTERED** "GTS" FOR \$65.00

PLUS \$1.99 TO \$2.98 FED. EXCISE TAX PER TIRE AND RECAPPABLE TRADE-IN FREE MOUNTING the annual contraction of the second section sec