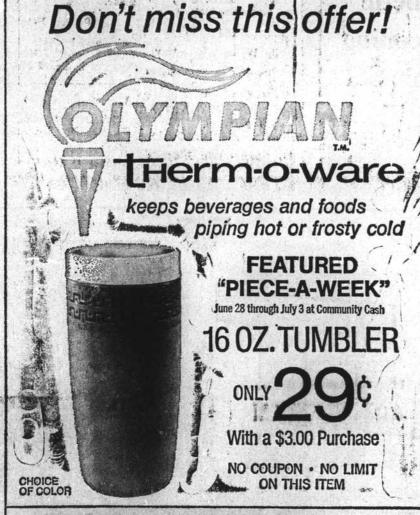

alty, however. Gina Bachauer, acclaimed as "Queen of Pianists' ed as "Queen of Pianists", will perform as scheduled. The complement of artists also includes Metropolitan stars Marilyn Horne and Jerome Hines, pianist Lee Luvisi, an artist-in-residence, internationally acclaimed cellist Martha Gerschefski and brilliant. brilliant young violinist James Oliver Buswell IV.

Other operas include "Lucia di Lammermoor" (July 9), "Pagliacci" (July 16), and "Il Trovatore" (August 6). In addi-Trovatore" (August 6). In addition, the Opera Workshop will stage Gilbert and Sullivan's H.M.S. Pinafore" and the Broadway hit musical "Music Man". Pops concerts will include music from "Mame", "Hair", and "Fiddler on the Roof" a medley of Jim Webb songs and concert versions of "Showboat" and "My Fair Lady".







# FROZEN FOOD

Libby's Pink or White Lemonade 6 6-oz. cans 59c Mighty High Strawberry Short Cake 2-LB. SIZE 79c Shoe String French Fries 5 2-02. BAGS 990

Birdseye Tiny Limas 10-0Z. PKGS. 290 Birdseye Cut

Chicken 2-LB. BOX Taste O'Sea Breaded Flounder or Perch Steaks 2-LB. PKG. \$1.29 Frozen Chicken

Livers 3 8-0Z. PKGS. \$1.00 Cook Quick Cubed Beef Steaks 16-0Z, PKG. 89c

Cook Quick Steaks Chuck Wagon 17 1/2-0Z. 89c MAYONNAISE

Green Beans 3 20-0z. PKGS. 1.

| The state of the s |             |
|-----------------------------------------------------------------------------------------------------------------------------------------------------------------------------------------------------------------------------------------------------------------------------------------------------