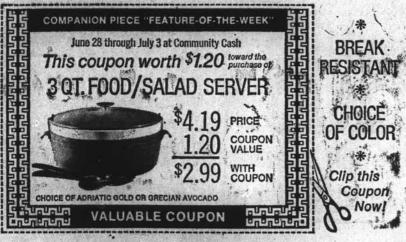

ty, however. Gina Bachauer, acclaimed as "Queen of Pianists' ed as "Queen of Pianists", will perform as scheduled. The complement of artists also includes Metropolitan stars Marilyn Horne and Jerome Hines, pianist Lee Luvisi, an artist-in-residence, internationally acclaimed cellist Martha Gerschefski and brilliant. brilliant young violinist James Oliver Buswell IV.

Other operas include "Lucia di Lammermoor" (July 9), "Pagliacci" (July 16), and "Il Trovatore" (August 6). In addi-Trovatore" (August 6). In addition, the Opera Workshop will stage Gilbert and Sullivan's H.M.S. Pinafore" and the Broadway hit musical "Music Man". Pops concerts will include music from "Mame", "Hair", and "Fiddler on the Roof" a medley of Jim Webb songs and concert versions of "Showboat" and "My Fair Lady".







# FROZEN FOOD

Libby's Pink or White Lemonade 6 6-oz. cans 59c Mighty High Strawberry Short Cake 2-LB. SIZE 79c Shoe String French Fries 5 2-02. BAGS 990

Birdseye Tiny Limas 10-0Z. PKGS. 290 Birdseye Cut

Chicken 2-LB. BOX Taste O'Sea Breaded Flounder or Perch Steaks 2-LB. PKG. \$1.29 Frozen Chicken

Livers 3 8-0Z. PKGS. \$1.00 Cook Quick Cubed Beef Steaks 16-0Z, PKG. 89c

Cook Quick Steaks Chuck Wagon 17 1/2-0Z. 89c MAYONNAISE

Green Beans 3 20-0z. PKGS. 1.

| The state of the s |             |
|-------------------------------------------------------------------------------------------------------------------------------------------------------------------------------------------------------------------------------------------------------------------------------------------------------