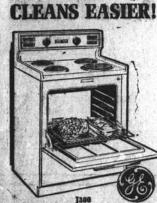

**CUSTOM ELECTRIC** 

EC-18 MAKES A GREAT GIFT, TOO!

Range with New **Upswept Cooktop** LOOKS BETTER \* AND

Styled for you by General Electric with easy-to-clean upswept cooktop and family-size oven with removable oven door. Features hi-speed Calrod® surface units with finger-tip pushbutton controls.

40" RANGE with **BIG CAPACITY** OVEN

This General Electric range features a big capacity oven with door that is removable for easier oven cleaning. Cooktop features Calrod® surface units with accurate pushbutton controls—you can select just the right cooking

40" Range with **Picture Window Door** 

**MORE WORK SPACE!** 

Designed by General Electric to handle your biggest pots and pans and still leave you top-of-the-range working space. Features hi-speed Calrod® surface units and a large capacity oven with convenient picture w. low door.