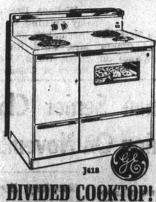

**CUSTOM ELECTRIC** 

EC-18 MAKES A GREAT GIFT, TOO!

Range with New **Upswept Cooktop** LOOKS BETTER \* AND

Styled for you by General Electric with easy-to-clean upswept cooktop and family-size oven with removable oven door. Features hi-speed Calrod® surface units with finger-tip pushbutton controls.