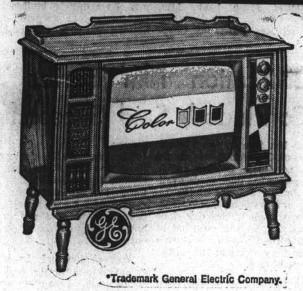

Heavy gauge, strong and stylish, stainless steel high-polish finish with easy-

STEAM

Gives more steam coverage— Better Ironing results MAKES A GREAT GIFT, TOO!

\$688

**COLOR TV COMPLEMENTS** YOUR DECOR WITH EARLY AMERICAN STYLING

THE BAYBERRY

Big 23" diagonal picture, 295 square inch viewing

Authentic Early American

styling • AFC . . . automatic fine

tuning control • INSTA-COLOR\*... 1 picture and sound are

almost immediate Slide rule tuning—UHF

Built-in coaxial antenna

capability - Color-minder controls High definition picture

\$469

tube

THE MONTERREY HANDSOME SPANISH STYLING FROM GENERAL ELECTRIC

**COLOR TV** 

• Wide-Screen (23" diagonal; 295 sq. inches).