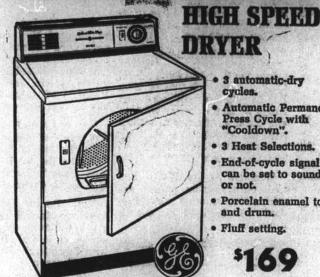

3 automatic-dry

cycles. Automatic Permanent Press Cycle with "Cooldown".

3 Heat Selections End-of-cycle signal can be set to sound

or not. Porcelain enamel top and drum.

· Fluff setting. **\*169** 

**3-Quart Mixing Bowl** Heavy Gauge Stainless Steelt 99c