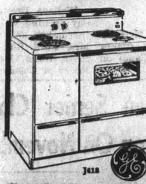

40" Range with **Picture Window Door** 

**MORE WORK SPACE!** 

Designed by General Electric to handle your biggest pots and pans and still leave you top-of-the-range working space. Features hi-speed Calrod® surface units and a large capacity oven with convenient picture w. low door.