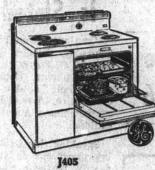

40" RANGE with **BIG CAPACITY** OVEN

This General Electric range features a big capacity oven with door that is removable for easier oven cleaning. Cooktop features Calrod® surface units with accurate pushbutton controls—you can select just the right cooking