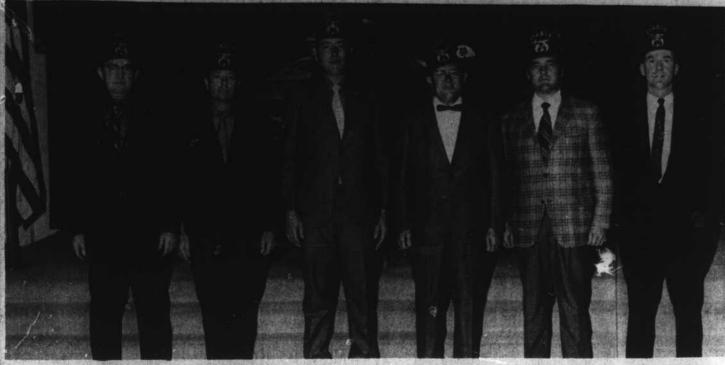

NEW TRANSYLVANIA SHRINERS - The largest class from this county since 1943 was initiated and became members of Oasis Temple, Charlotte, at a recent Fall Ceremonial held in Asheville. The class was named the Asheville 1971 Class. Pictured above, left to right, are:

Time

to Victory

Harvey Souther, Charles Petit, Kenneth O'Shields, Charles B. Peevy, Milford Hubbard and Charles Moss. Absent when picture was made were: Alvin Victor Morgan and Arnold Barman Carter. There were 275 candidates in the class. (Photo by Bill Boggs)