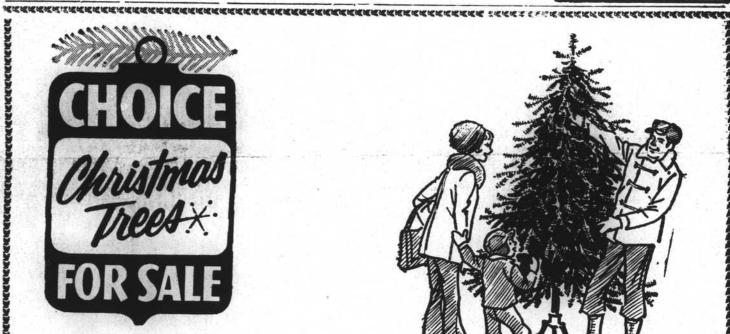

# BREVARD JAYCEES

Wed., December 8th Through Thursday, December 23rd

9 A.M. To 9 P.M. DAILY

**Next To Carolina Tire Company** 

On The Four Lane Asheville Highway

TREES AVAILABLE INCLUDE

Norway Spruce \* Colorado Blue Spruce \* White Spruce Serbian Spruce \* Scotch Pine \* Servian Spruce \* Hemlocks YOUR CHOICE OF

Cut Trees, Or Live Trees To Re-Plant

Proceeds From The Jaycee Christmas Tree Sale Will Be Used To Help Sponsor The Christmas House For The Needy Of Transylvania County

THIS PUBLIC SERVICE MESSAGE IS CONTRIBUTED BY