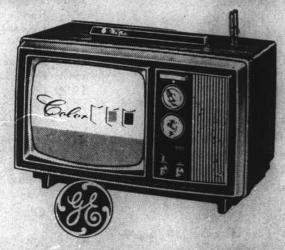

## THE PERFECT GIFT

BIG 23" GENERAL ELECTRIC
COLOR TELEVISION

LAFGE 23" DIAGONAL PICTURE

ONLY \$458°° COLOR me COLOR

G-E PORTA COLOR
TRULY PORTABLE
COLOR TELEVISION

REGULAR \$249.95

NOW \$209

EASY TERMS