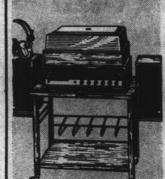

Includes FM/AM/FM stereo radio, 8-track stereo player, 2 full range speakers, minichanger, headphones, steel stand.

Auto Stereo and 2 Speakers

Top Quality at A Low Price! \$5888

Automatic/Manual switching, volume-balance-tone controls, two 5" corner speakers, motor on-off switch.