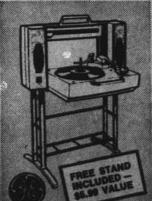

"Wildcat"
Stereo Phonograph
A Speed Changer
For Continuous Play

\$4488

Hours of stereo entertainment. Two 6" speakers. Instant play, no warm-un needed. High impact case.

18" DIAGONAL MEASURE BLACK and WHITE