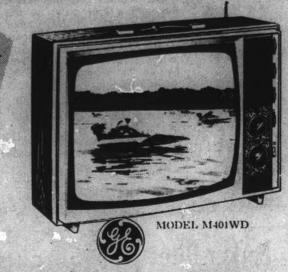

## THE PERFECT GIFT

BIG 23" GENERAL ELECTRIC
COLOR TELEVISION

LAFGE 23" DIAGONAL PICTURE

ONLY \$458°° COLOR me COLOR

G-E PORTA COLOR
TRULY PORTABLE
COLOR TELEVISION

REGULAR \$249.95

NOW \$209

EASY TERMS