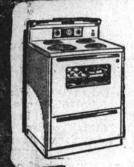

## **GE RANGES**

30" GE RANGE Was \$199.00 Now

30" GE RANGE Was \$209.00 Now

40" GE RANGE <sup>\$</sup>169 Was \$259.00 Now

40" GE RANGE **\$199** Was \$279.00 Now

40" GE RANGE **\$239** Was \$289.00 Now

2" STEP LADDER