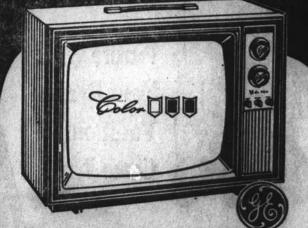

TFF 18' Side-by-Side Frost Free Was \$469.00 Now

CHEST FREEZERS

22" BLACK & WHITE Was \$229.00 Now

23" COLOR Was \$519.00

23" COLOR Model M91 Was \$569.00 P COLOR