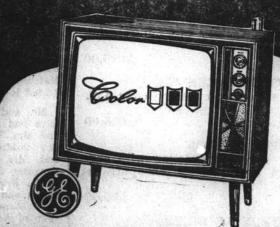

TFF 20' Side-by-Side Frost Free <sup>\$</sup>449 Was \$529.00 Now

\$399 TFF 18' Side-by-Side Frost Free Was \$469.00 Now

CHEST FREEZERS From

**COLOR AND BLACK & WHITE CONSOLE TELEVISIONS** 

22" BLACK & WHITE Was \$229.00 Now \$188 23" COLOR Model M905 Was \$519.00 Now 23" COLOR Was \$569.00 25" COLOR Model M988 Was \$769.00 Now