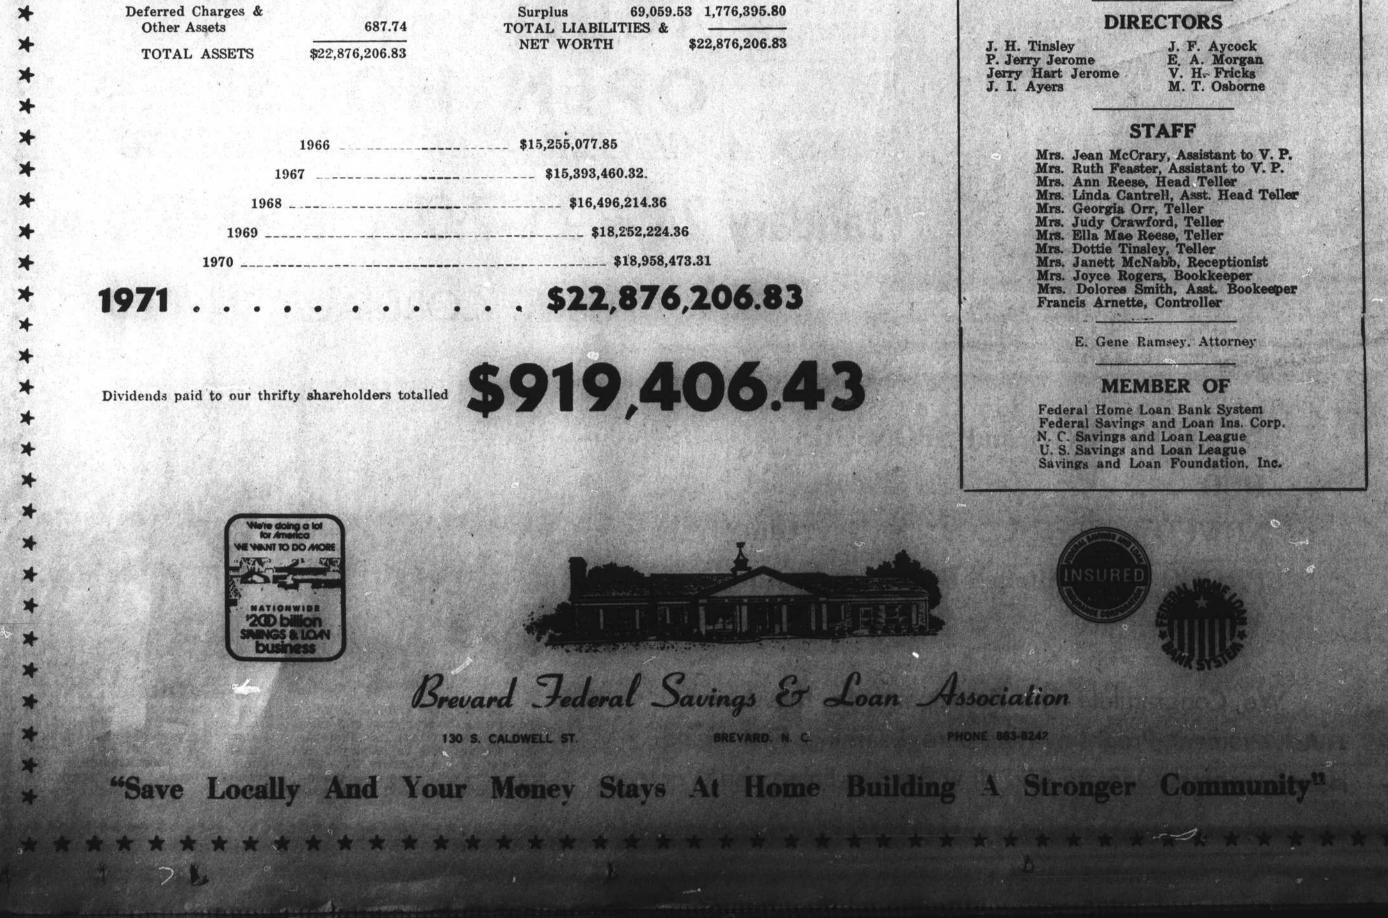

## STARTING **\$22,876,206.83** IN TOTAL ASSETS

## **DECEMBER 31, 1971**

| ASSETS                                                         |                 |
|----------------------------------------------------------------|-----------------|
| First Mortgage Loans &<br>Other Liens on                       |                 |
| Real Estate                                                    | \$20,315,268.11 |
| All Other Loans                                                | 242,801.70      |
| Real Estate Owned &<br>In Judgment                             | None            |
| Loans & Contracts Made<br>to Facilitate Sale of<br>Real Estate | None            |
| Cash on Hand and in Bank                                       | s 709,332.42    |
| Investments & Securities                                       | 1,437,900.45    |
| Fixed Assets<br>Less Depreciation                              | 170,216.41      |

| LIABILITIES & NE                         | T WORTH         |
|------------------------------------------|-----------------|
| Savings Accounts                         | \$19,063,576.59 |
| Advances from Federal<br>Home Loan Bank  | 525,000.00      |
| Other Borrowed Money                     | 500,000.00      |
| Loans in Process                         | 954,947.89      |
| Other Liabilities                        | 55,286.55       |
| Specific Reserves                        | 1,000.00        |
| 一, 一 |                 |

General Reserves: Federal Insurance Reserves \$1,566,943.25 Contingencies 140,393.02 Brevard Federal is proud of its 33 year history and service to Transylvanians. From its beginning, it has kept to the goal of making thrift a profitable habit for the folks who save with them and making home ownership possible for all responsible citizens of the area. Its local management has pioneered in every avenue of service to its customers and will continue to do so in the future.