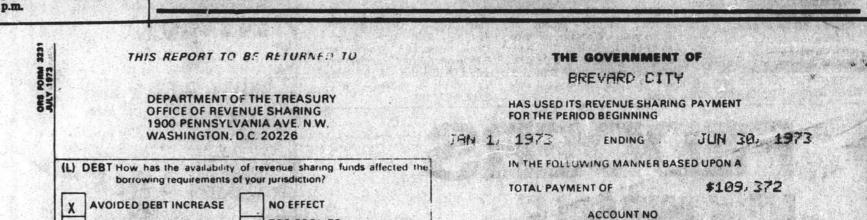

## CALVARY BAPTIST

CHURCH REV. CLAY FRAZIER, pastor. W. R. Ragland, Sunday 3chool superintendent, Sunday school at 9:45 a.m.; preaching at 11:00 a.m. and 7:00 p.m., every Sunday. BTU 6:00 p.m.

THIS REPORT TO DEPT. OF TREASUR