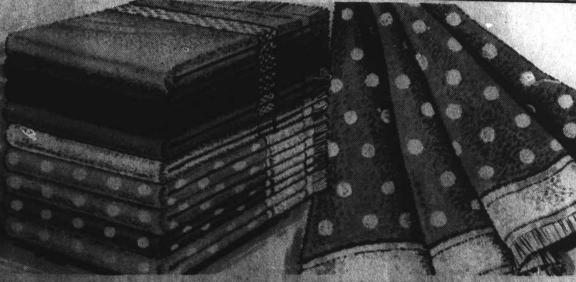

Reg. \$10.00

Sizes 3 -6x

Sizes 7 - 14

Now

COTTON BATH TOWELS

usually 2.50

bath size

From one of our most important makers. And the accent is on lively exciting colors, on absorbent 100% cotton that blots up moisture, gives brisk rubdowns. Choose from a full array of pastel solid colors with attractive dobby-weave borders. Jumbo coin dots with fringed ends. Pink, yellow, green, gold, blue, white in group. Hurry in! Hand towel, usually 1.50SALE 730. Washcloth, usually 79c SALE 430