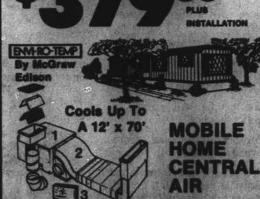

### CENTRAL **AIR CONDITIONING**

CENTRAL AIR SYSTEM

With the Envi-Ro-Temp home air conditioning system, you get: A. 26,000 BTU condensing unit, B. "A" type cooling coil, C. 15 ft. pre-charged tubing, D. Honeywell heating & cooling termostat, and E. Installation kit.