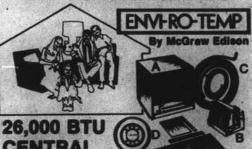

### CENTRAL **AIR CONDITIONING**

CENTRAL AIR SYSTEM

With the Envi-Ro-Temp home air conditioning system, you get: A. 26,000 BTU condensing unit, B. "A" type cooling coil, C. 15 ft. pre-charged tubing, D. Honeywell heating & cooling termostat, and E. Installation kit.