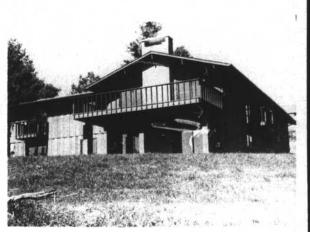

MOUNTAIN VIEW-Three-bedroom home CATHEDRAL CEILING and two native stone fireplaces highlight this beautiful tenroom home. Large balcony gives unsurpassed views. Completely landscaped. Wall to wall carpeting, draperies and wallpaper. \$77,500.