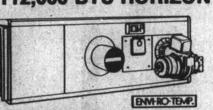

also allows instant conversion from a

112,000 BTU HORIZONTAL OIL-FIRED FURNACE

garages, attics, or crawl installation in homes, stores, etc. because there is no furnace or utility room needed. It comes with a firebrick combustion chamber and channel iron frames. #30335. Y . Y . Y . .