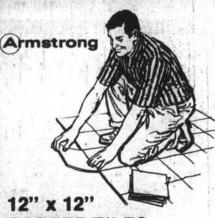

### Fix-Up, Spruce-Up For The Holidays!

**BI-FOLD DOORS** 

saving doors make great room dividers or closet doors and close

in storage areas in an attractive way. They come in 4 panels, and

**CARPET TILES** No mess . . . no fuss! These carpet squares are self-sticking, so all you do is put them in place. A room

afternoon to carpet. #16114. EA. SQ. YD.

**Automatic Termination** 

styling, durability and performance. It has 3 temperature selections for drying or air-fluffing . . . an automatic cool-down for permanent press fabrics . . . an easy-access loading port . . up-front lint filter . . and porcelain enamel drum.