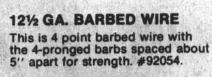

#### FARM FIELD FENCING

48"X 100" WELDED FENCE This 12½ gauge steel fencing is ideal for homes or farms. It encloses livestock well. No. 92280.

2"X4" \$4580