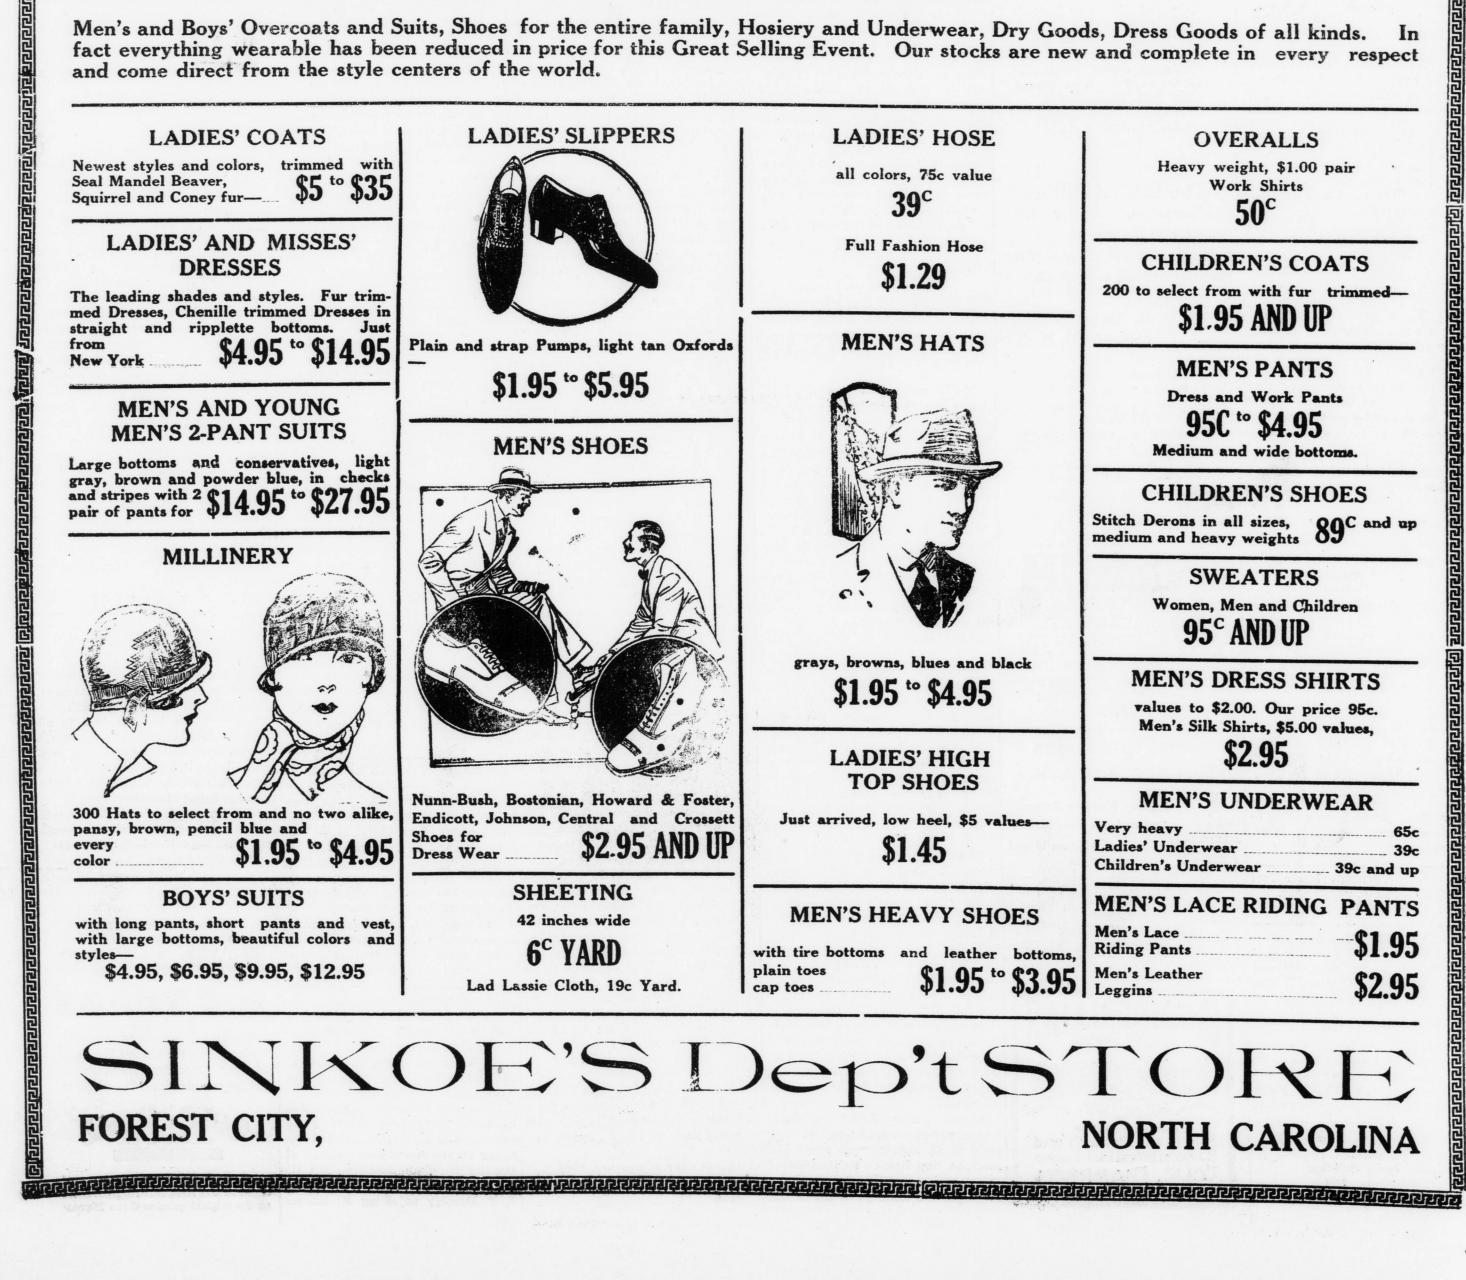

Men's and Boys' Overcoats and Suits, Shoes for the entire family, Hosiery and Underwear, Dry Goods, Dress Goods of all kinds. In fact everything wearable has been reduced in price for this Great Selling Event. Our stocks are new and complete in every respect and come direct from the style centers of the world.

## LADIES' COATS

Newest styles and colors, trimmed with \$5 to \$35 Seal Mandel Beaver, Squirrel and Coney fur-

LADIES' HOSE

all colors, 75c value

## **OVERALLS**

Heavy weight, \$1.00 pair Work Shirts