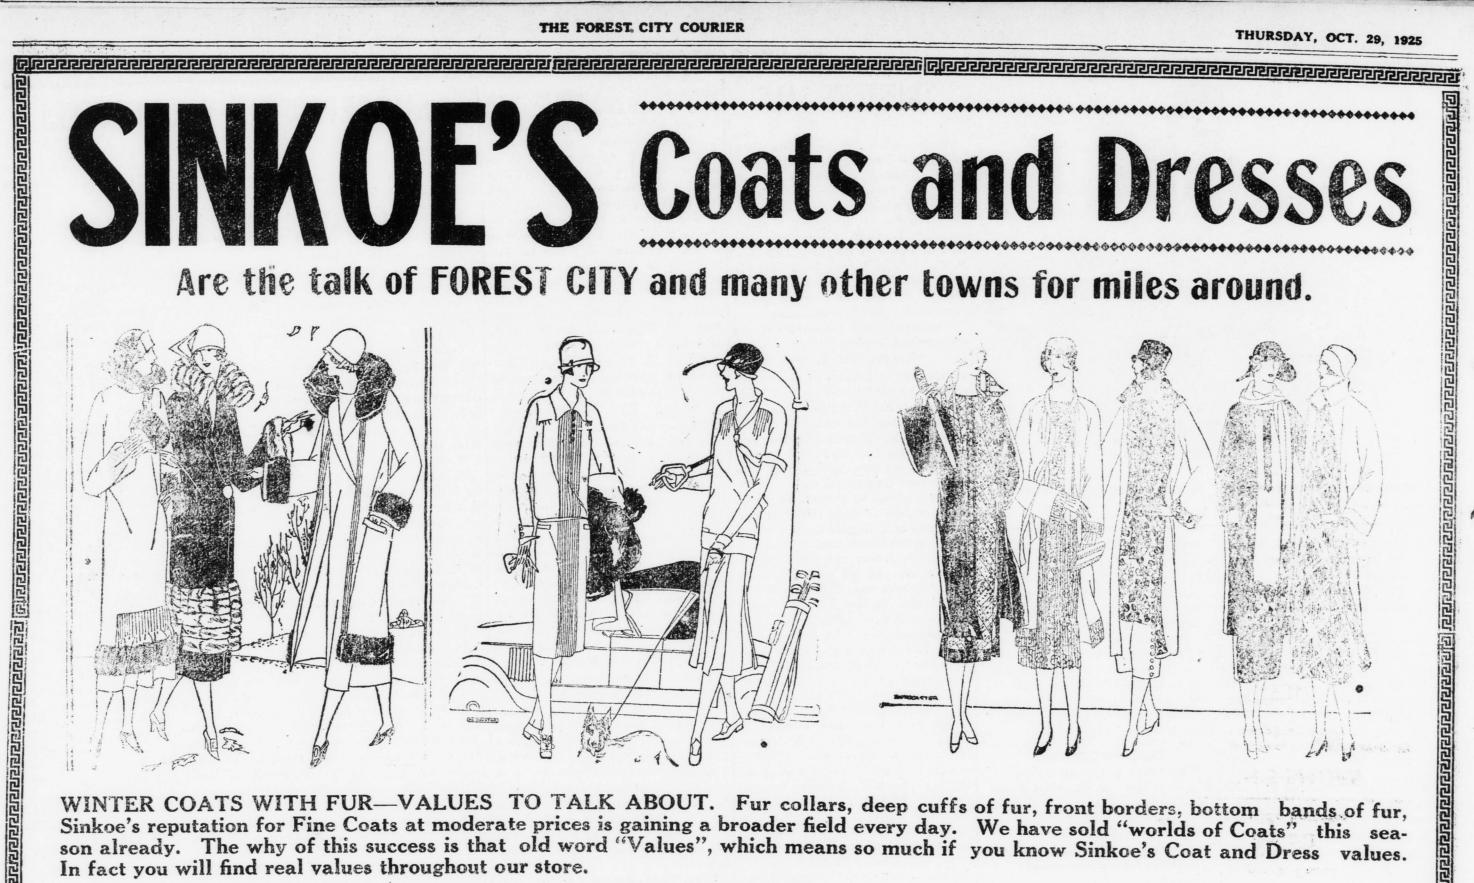

WINTER COATS WITH FUR-VALUES TO TALK ABOUT. Fur collars, deep cuffs of fur, front borders, bottom bands of fur, Sinkoe's reputation for Fine Coats at moderate prices is gaining a broader field every day. We have sold "worlds of Coats" this season already. The why of this success is that old word "Values", which means so much if you know Sinkoe's Coat and Dress values. In fact you will find real values throughout our store.

THE FABRICS-Pinpoint, Lustrosa, Carmina, Suede Cloth, Plaids, Mixtures. THE FURS-Beaver, Fox, Wolf, Natural, Mandal, and Dyed Squirrel. COLORS-Crackle, Bokahara, Filbert, Rust, Cherokee, Brown, Lipstick, Green, Black, Etc.