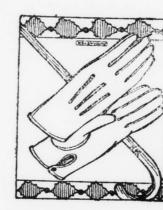

It isn't a bit too early to select ties for Christmas presents. Heavy silks, foulards, knitted or brocades.

50c to \$2.50

**GLOVES** 

A glove for every need. Dressy kids, suede, or mocca, tans, grey, or black. Fur-lined ones for driving or motoring.