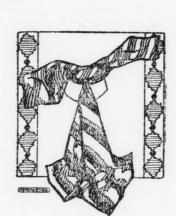

vour list.

SHIRTS

Women are so clever at getting a man's shirt size, without him knowing she's going to give him one of our silk, madras, or broadcloth shirts.

\$1.00 to \$5.00

SCARFS

All wool, downy soft or silken. Such lovely scarfs will settle a number of gift problems.