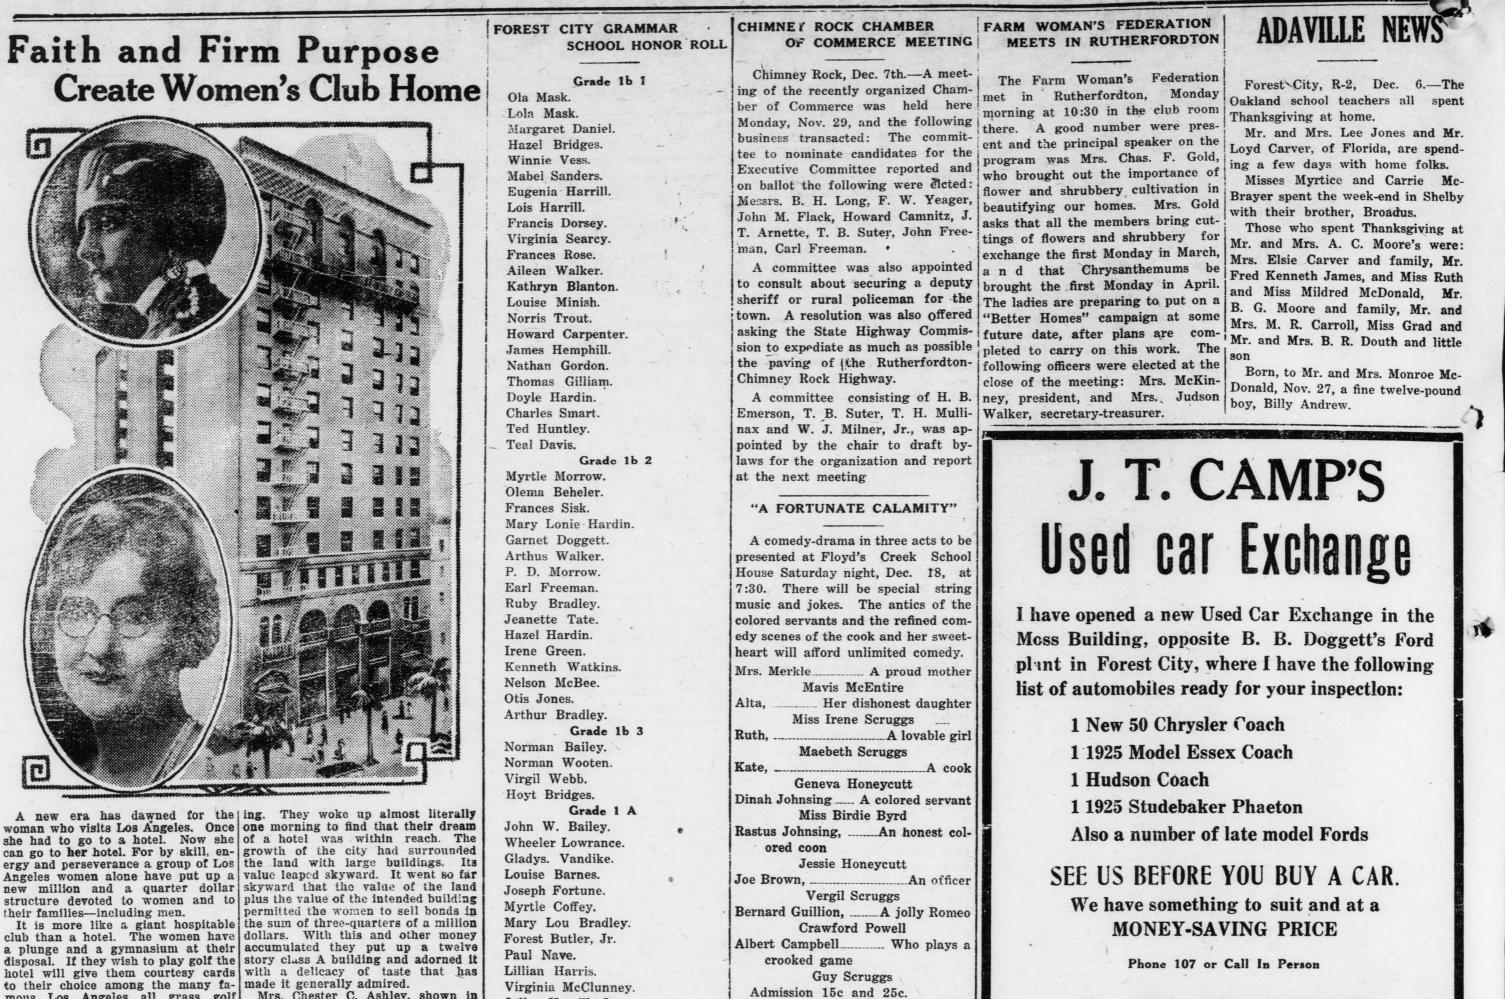

THE FOREST CITY COURIER, THURSDAY, DEC. 9, 1926

their families-including men.

to their choice among the many fa-mous Los Angeles all grass golf courses.

More than a score of years ago spirit of the Hotel. She is chairman some women in Los Angeles were giv-of the Building Committee. Mrs. Maude en a modest niece of land on Figueroa N. Bouldin, shown in profile, is man-