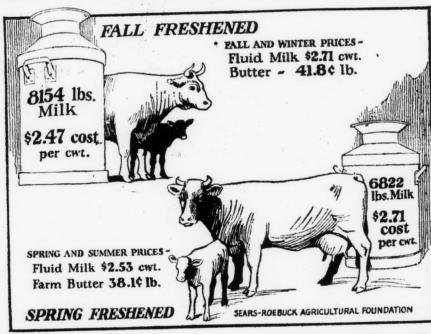

#### Why Fall Freshening Pays

COWS freshening during the spring months do not produce milk as economically as those which freshen at other seasons, and prices received for their product average lower, the Sears-Roebuck Agricultural Foundation points out.

Records of dairymen covering a five-year period analyzed by the Ohio College of Agriculture showed that cows in herds in which less than 25 per cent freshened in the months of March, April and May produced an average of 8,154 pounds of milk a year at a cost of \$2.47 per 100 pounds. Herds in which 35 per cent or more freshened in the spring produced an average of only 6,822 pounds of milk at an average cost of \$2.71 per 100 pounds.

The cost of feed and labor per cow was lower in spring freshening herds, but the milk production per cow and the cost of producing 100 pounds of milk decreased as the proportion of spring-freshened cows diminished.

Prices of dairy products tend to be higher during the fall and winter months, when most of the product of fall-freshened cows would be marketed than during the spring and summer months. The price paid to producers at country plants for standard fluid milk containing 3.5 per cent butterfat averaged \$2.71 in the six months from October to March, inclusive, in the five years, 1922 to 1926, inclusive, compared with \$2.53 in the remaining six months. The price of farm butter averaged 41.8 cents in the six fall and winter months compared with 38.1 cents in the six spring and summer months.