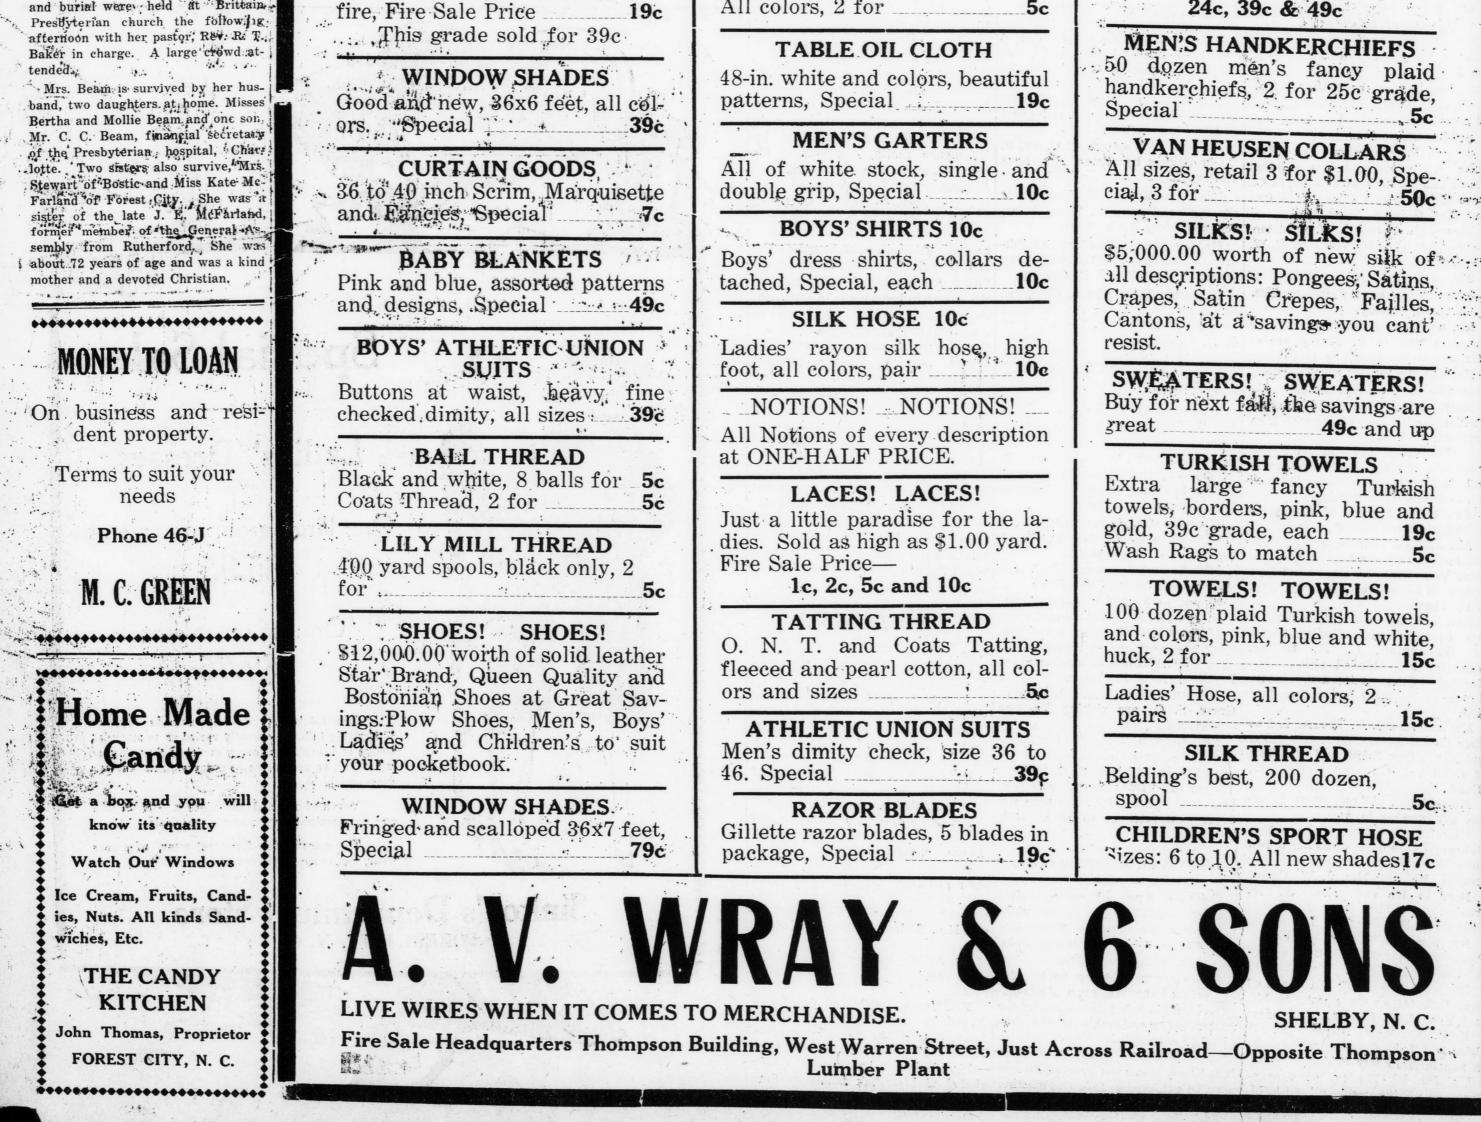

MORE THAN YOUR MONEY'S WORTH OR YOUR MONEY BACK.

| BOYS' OVERALLS                                                           | BROADCLOTH                                           | <b>BATHING SUITS</b>                                       |
|--------------------------------------------------------------------------|------------------------------------------------------|------------------------------------------------------------|
| Full cut, dark blue, white back,                                         | 38 inch unbleached broadcloth,                       | For everybody, all grades at                               |
| Fire Sale Price 49c                                                      | full pieces, Special 10c                             | ONE-HALF PRICE.                                            |
| CHAMBRAY SHIRTS                                                          | CHILDREN'S SOCKS                                     | DRESS SHIRTS                                               |
| Men's Blue Chambray Shirts, all                                          | All colors and sizes. Silk and                       | White and colored, with and                                |
| sizes, Fire Sale Price 39c                                               | mercerized, Special 14c                              | without collars, Special <b>59c</b>                        |
| MEN'S OVERALLS                                                           | MEN'S PANTS                                          | CANVAS GLOVES                                              |
| Full. cut suspender back, dark                                           | Khaki, pin check and striped, all                    | Plain and leather palm 10c & 19c                           |
| blue white back, size 32 to 42,<br>Fire Sale Prie 89c                    | sizes at 89c                                         | LINEN! LINEN!<br>Dress and table linen at the price        |
| SPINDALE GINGHAMS<br>32-in. guaranteed fast colors, all                  | McCALL PATTERNS<br>\$900.00 worth at one-half price. | of cotton. BLOOMERS                                        |
| the patterns the mill makes. \$18,-<br>000 worth just arrived before the | SILKATEEN THREAD                                     | Ladies' and Misses and Chil-<br>dren's all colors, Prices— |