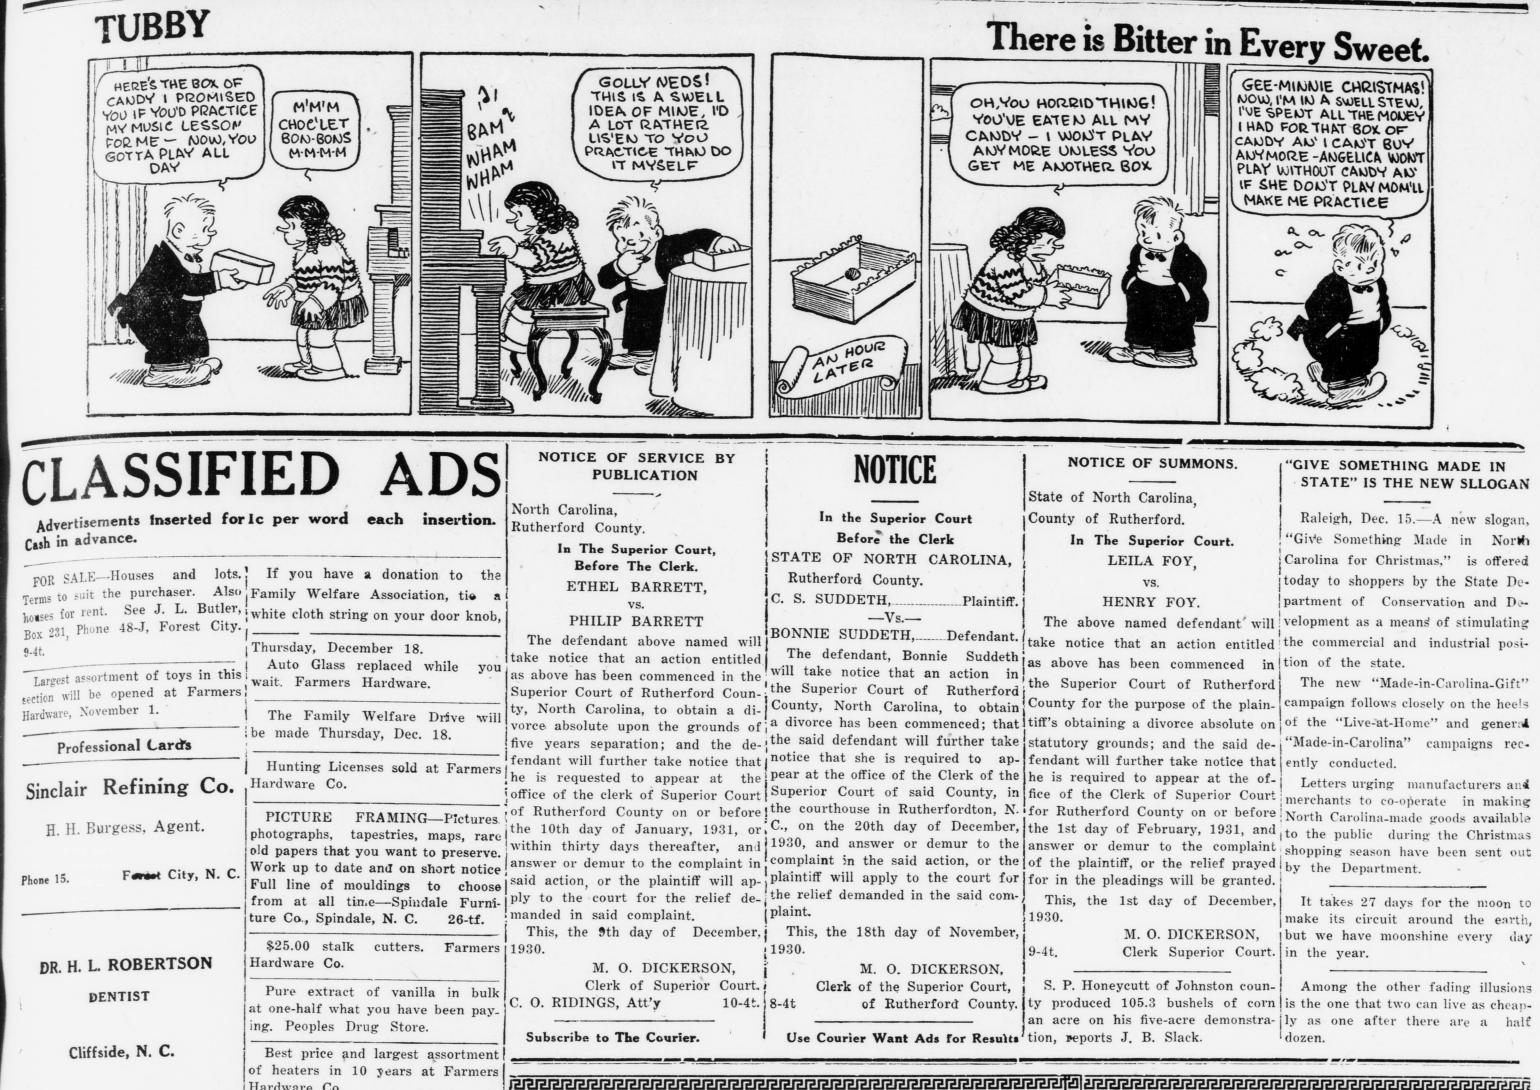

Thursday, December 18, 1930.

THE FOREST CITY COURIER, FOREST CITY, N. C.

PAGE SEVEN



| IIal