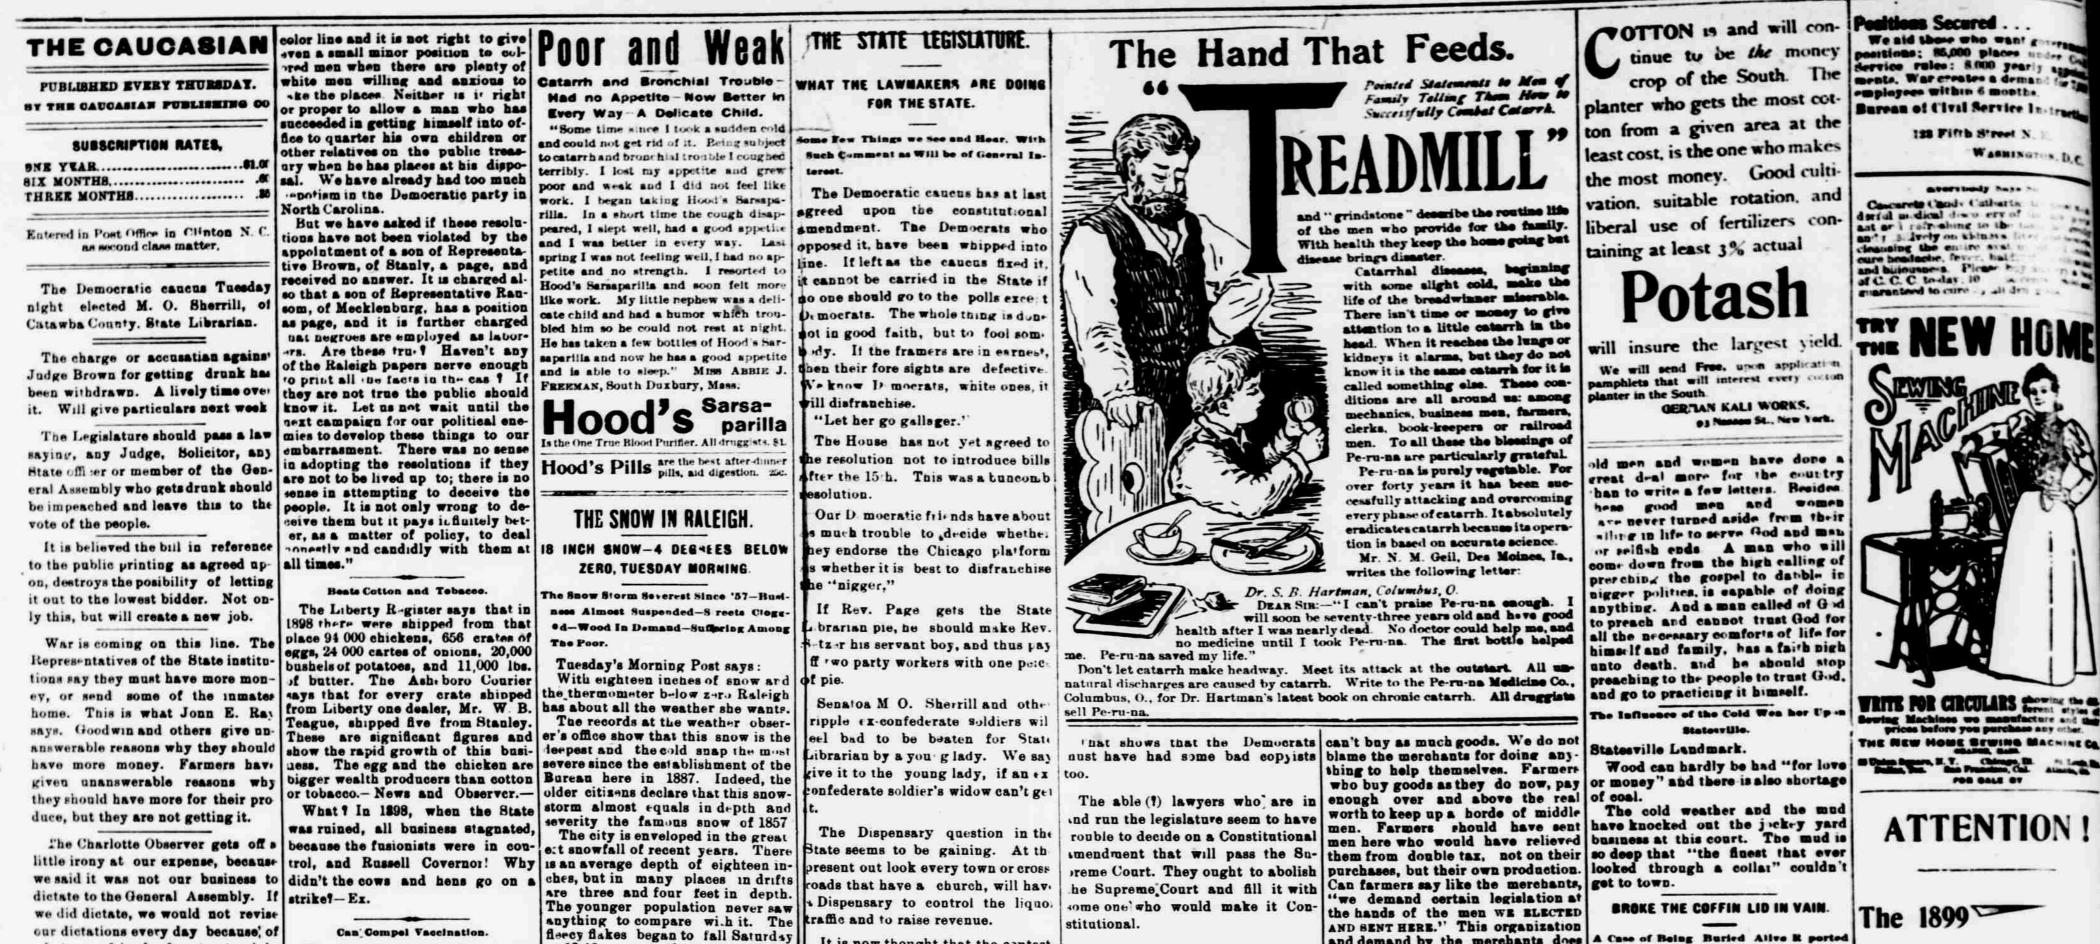

It is now thought that the contestout interruption until yesterday ed election trial in the Kerley and afternoon. The snowfall on Sprets Souther case, will have a tendercy was eleven inches, and the total to weaken the contest of J. F. Spainnot to vote for Bryan in 1896. Int mentioning elsewhere in this us that walser: paper, it will be seen the us, we are the official figures given out by the weather observer. The nearest approach to the pro-

The nearest approach to the preof the N. C. Board of Health, Ralsent storm occurred in January. eigh, N. C.] 1893. Covering a period of six days "SIR: In reply to your communithere was a fall of twenty inches. It

adly clogged and congested that is competent to require scholars to out few vehicles ventured out. be vaccinated, and a failure to com-Sleighing was the most popular ply with this requirement will justiform of transportation. The street fy exclusion from school. 21 Am. cars did not appear during the day. and Eng. Ency. of Law. (1st Ed ) No sooner had the storm set in