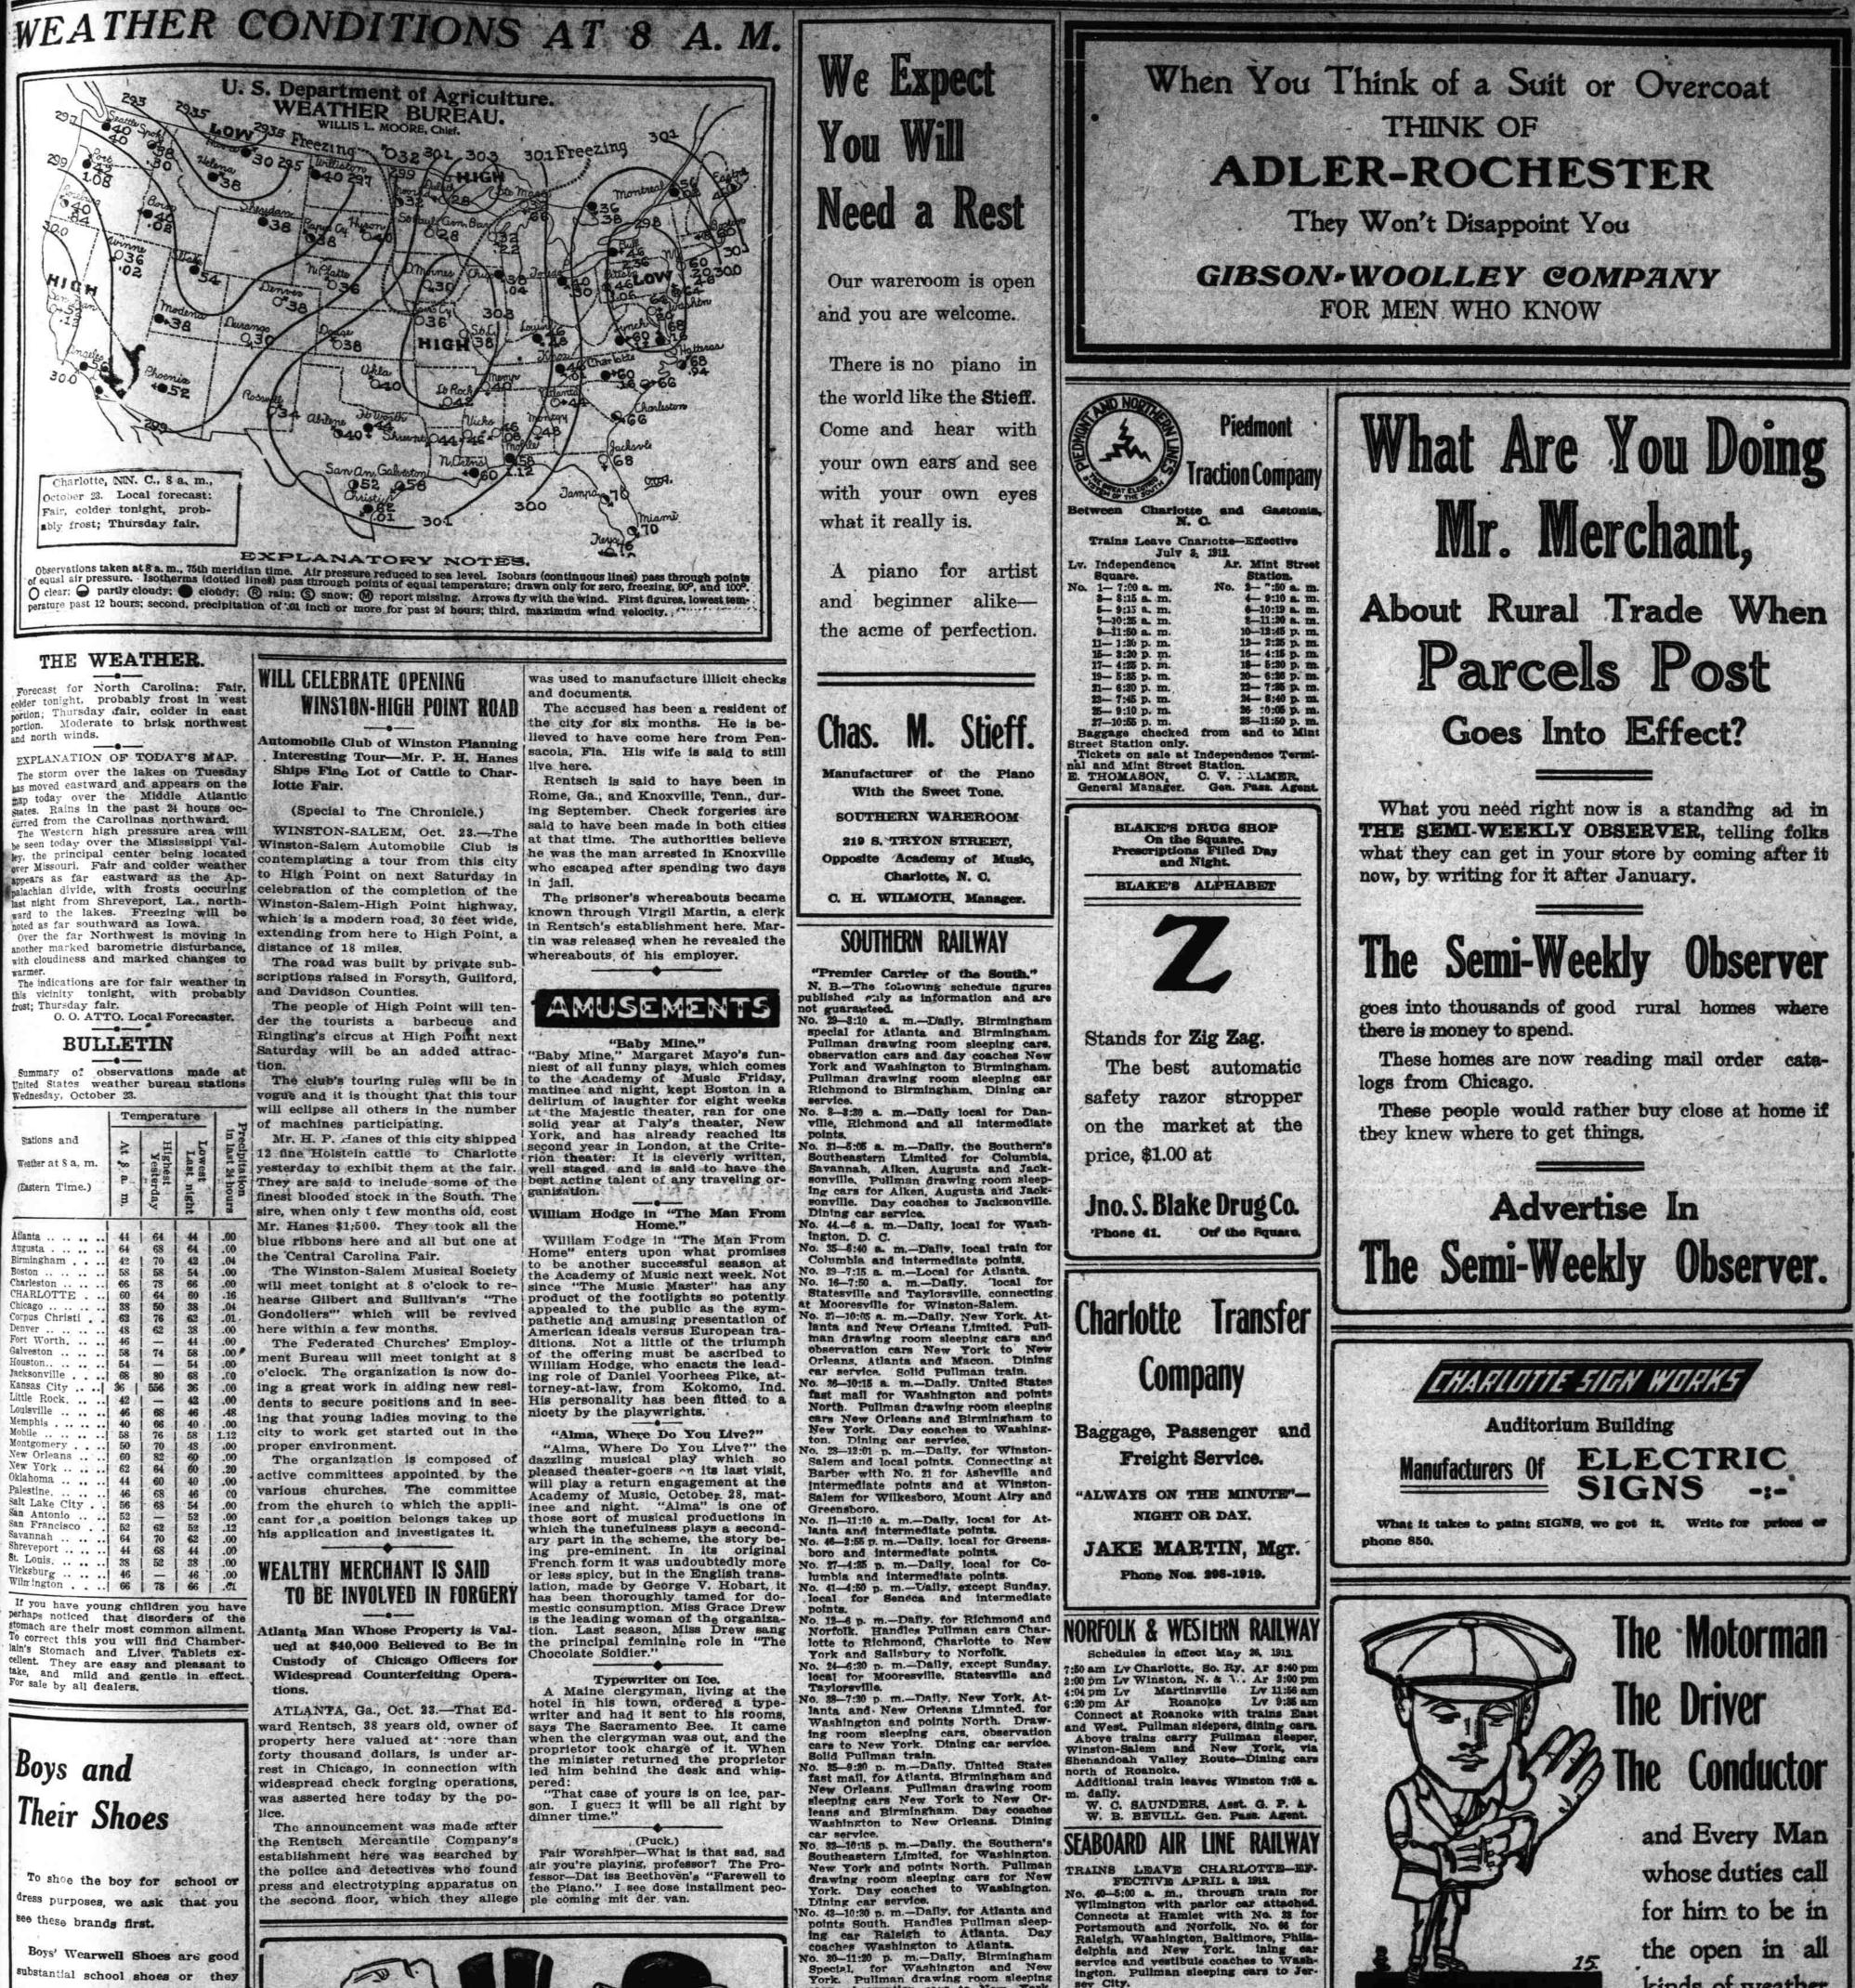

THE CHARLOTTE EVENING CHRONICLE, WEDNESDAY, OCTOBER 23, 1912.

| N. I                                                  | Temperature |                      |                      | H                                 |
|-------------------------------------------------------|-------------|----------------------|----------------------|-----------------------------------|
| Stations and<br>Weather at S a, m.<br>(Eastern Time.) | At 8. a. m. | Highest<br>Yesterday | Lowest<br>Last night | Precipitation<br>in last 24 hours |
| Aflanta                                               | 44          | 64                   | 44                   | .00                               |
| Augusta                                               | 64          | 68                   | 64                   | .00                               |
| Birmingham                                            | 42          | 1 70                 | 42                   | .04                               |
| Boston                                                |             | 58                   | 54                   | .00                               |
| Charleston                                            |             | 78                   | 66                   | .00                               |
| CHARLOTTE                                             |             | 64                   | 60                   | .16                               |
| Chicago                                               | 38          | 50                   | 38                   | .04                               |
| Corpus Christi                                        | 62          | 76                   | 62                   | .01                               |
| Denver                                                | 48          | 62                   | 38                   | .00                               |
| Fort Worth                                            | 46          | -                    | 44                   | .00                               |
| Transfer                                              | 58<br>54    | 74                   | 58                   | .00                               |
| Jacksonville                                          |             | 80                   | 68                   | 00.                               |
| Kansas City                                           | 36 1        | 556                  | 36                   | .00                               |
|                                                       |             | 000                  | 42                   | .00                               |
| Louisville                                            | 1.11.1      | 68                   | 46                   | .48                               |
| Memphis                                               | 1.2.7.0     | 66                   | 40                   | .00                               |
| Mobile                                                |             | 76                   | 58                   | 1.12                              |
| Montgomery                                            | 222/10      | 1 70                 | 48                   | .00                               |
| New Orleans                                           | 33.77       | 82                   | 60                   | .00                               |
| New York                                              | 62          | 64                   | 60                   | .20                               |
| Oklahoma                                              | 44          | 60                   | 40                   | .00                               |
| Palestine                                             | 46          | 68                   | 46                   | 00                                |
| Salt Lake City .                                      | 56          | 68                   | 54                   | .00                               |
| san Antonio                                           |             | 120                  | 52                   | .00                               |
| San Francisco                                         |             | 62                   | 52                   | .12                               |
| Savannah                                              |             | 1 70                 | 62                   | .00                               |
| Shreveport                                            |             | 68                   | 44                   | .00                               |
| St. Louis.                                            |             | 52                   | 38                   | .00                               |
| Vicksburg                                             | 1111111     | -                    | 46                   | .00                               |
| Wiln ington                                           | 66          | 1 78                 | 66                   | .61                               |