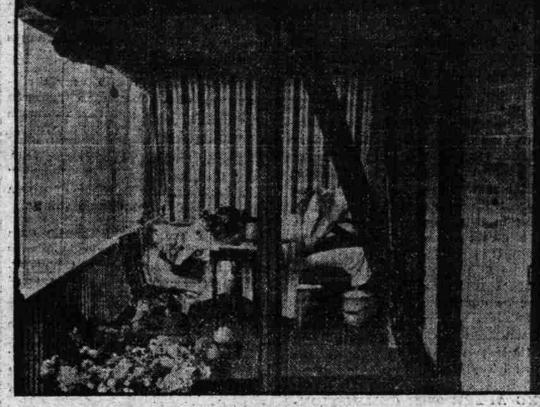

Rev. Robert L. Patterson, D. D., pastor. Twenty-fifth Sunday after Trin-

then stopped. She continued to im-led. The card a start to

Tuberculosis patient getting the fuull benefits of fresh air.

prove and gained 24 pounds. The oth- | Then to the clinic to see if there whose marriage to Mr. Ralph Hole er sister has recently begun taking are any new cases and make a list was the leading social event of tuberculin and gained a pound the of the absentees that they may be first week. visited tomorrow.