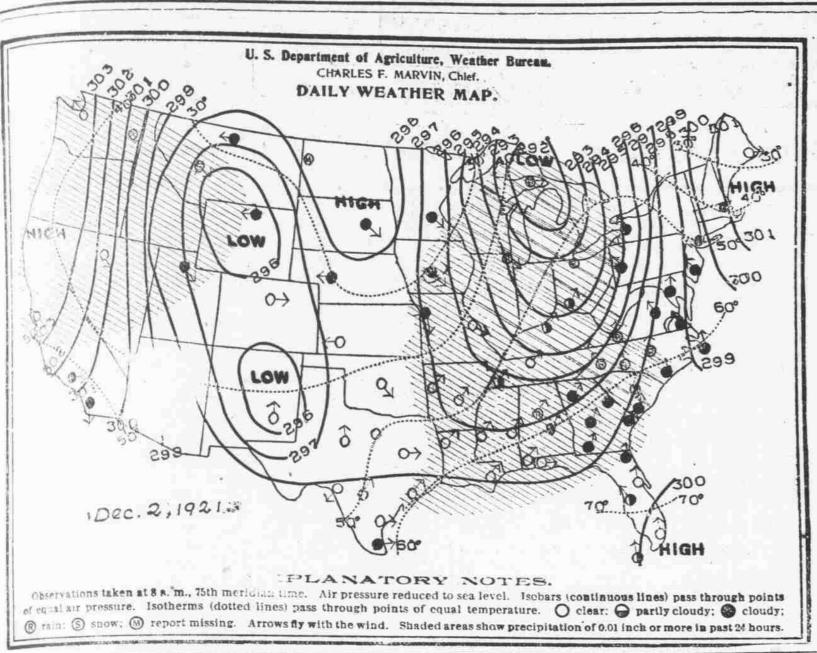

### WEATHER CONDITIONS.

centered this morning over the upper lakes and extending southward to the Gulf, which has caused general rains in the lake district and thence southward to the southeast and gulf coasts. The rainfails have been mostly moderate, but heavy rains are reported from the central Gulf coast and around Lake Michigan.

Another depression of moderate intensity extends from Montana to the upper Rio Grande valley, which has caused light to moderate rains over the middle and north Pacific States and light rain or snow in the middle and northern Rocky Mountain region.

Between these "lows" the pressure is rising and clear skies prevail, high and rising pressure also covering the Pacific and Plateau States.

Warmer weather prevails from the lower Mississippi and Ohio valleys and the lower lake section eastward to the coast, and temperatures have fallen to the westward of this line, with freezing weather in Montana, the Dakotas, Minnesota, Iowa, Nebraska and Kansas. The lowest reported temperature, however, is only 24 above zero,

Clearing and colder weather will set in this vicinity tonight, incident to the eastward movement of the lake disturbance, and Saturday will be fair. The lowest temperature tonight will probably not be below 40.

THE WEATHER. Weather Bureau Office. Charlotte, Dec. 2, 1921. Sunrise .. .. . . . . . . . . . . . . . 7:14 Sunset .. .. . . . . . . . . . . . 5:11 Moonrise .. .. .. 9:33 a. m. Moonset . . . . . . . . . 8:17 p. m. Moon phase—First quarter on the 7th. TEMPERATURE

Fudge-Two cups granulated sugar, Noon ..... 61 Boil over a slow fire until the mixture forms a soft ball in cold water, stir-Excess for month .. .. .. .. 12 Excess for year .. .. .. .. .. 819

> Lowest of record for December, -5 in PRECIPITATION.

Total for month to 8 a. m. .. . 0.45 pre-war days. Normal for December .. .. .. 3.86 Deficiency for year .. .. .. 9.01 HUMIDITY.

G. S. LINDGREN. Meteorologist.